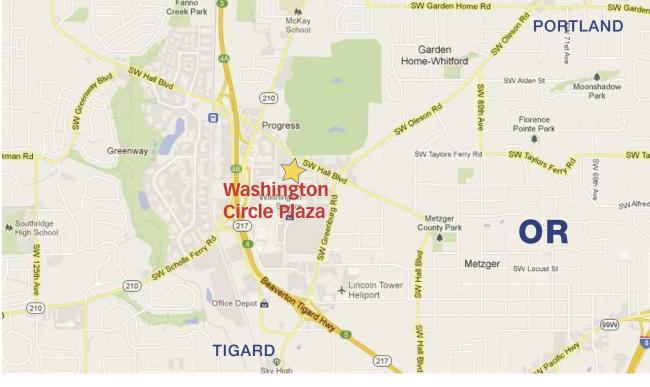

**About Washington Circle Plaza** 

Washington Circle Plaza is located in Tigard, OR, in the heart of Washington County and adjacent to Oregon's premier super-regional shopping center, Washington Square Mall. The center serves a highly populated area of affluent and well educated consumers. Tenants of the center include Target, Macy's Furniture Gallery, Sushi Hana, Sport Clips, Mr. Bento, Lena Gel Nails, and Cascade Bikes.