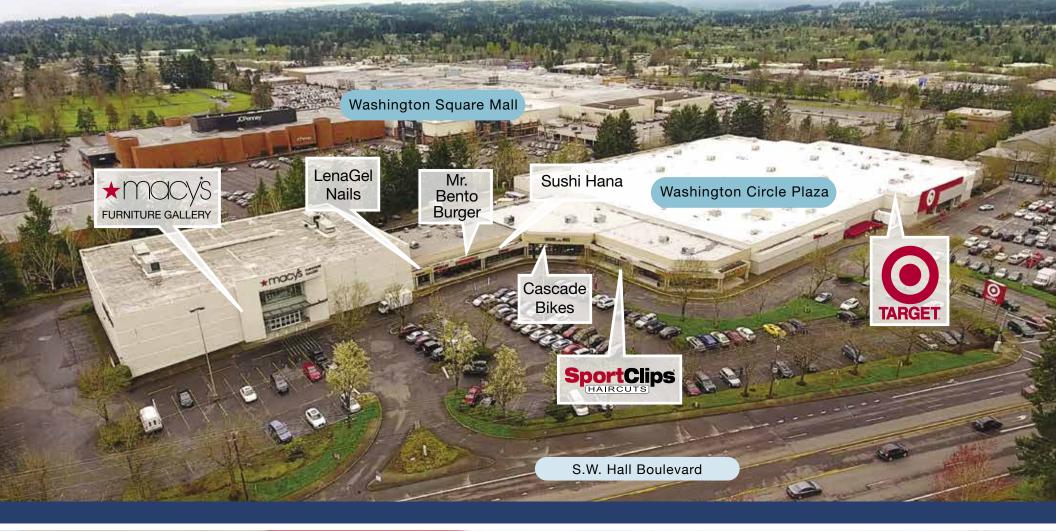

**About Washington Circle Plaza** 

Washington Circle Plaza is located in Tigard, OR, in the heart of Washington County and adjacent to Oregon's premier super-regional shopping center, Washington Square Mall. The center serves a highly populated area of affluent and well educated consumers. Tenants of the center include Target, Macy's Furniture Gallery, Sushi Hana, Sport Clips, Mr. Bento, Lena Gel Nails, and Cascade Bikes.