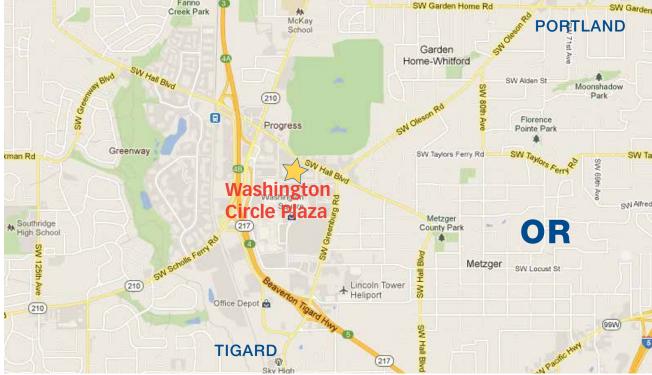

## **About Washington Circle Plaza**

Washington Circle Plaza is located in Tigard, OR, in the heart of Washington County and adjacent to Oregon's premier super-regional shopping center, Washington Square Mall. The center serves a highly populated area of affluent and well educated consumers. Tenants of the center include Target, Macy's Furniture Gallery, Sushi Hana, Sport Clips, One Teriyaki & K-Food, Bollywood Browz, Lena Gel Nails, and Cascade Bikes.