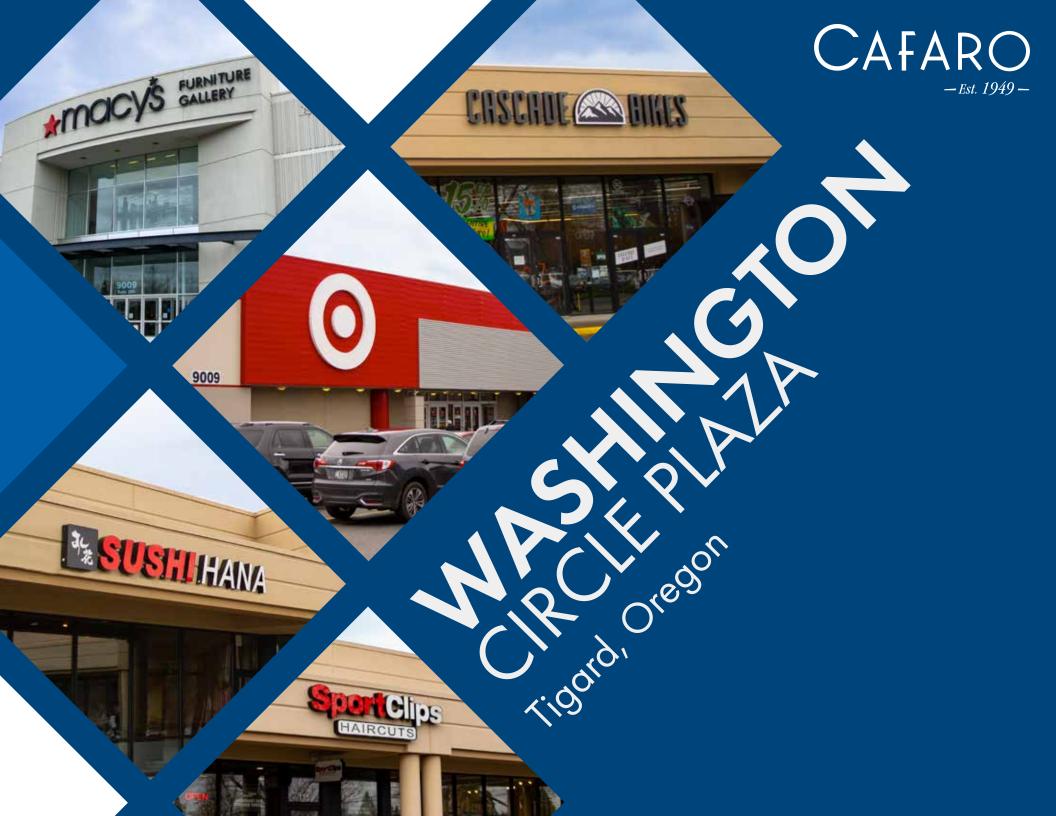

## **About Washington Circle Plaza**

Washington Circle Plaza is located in Tigard, OR, in the heart of Washington County and adjacent to Oregon's premier super-regional shopping center, Washington Square Mall. The center serves a highly populated area of affluent and well educated consumers. Tenants of the center include Target, Macy's Furniture Gallery, Sushi Hana, Sport Clips, One Teriyaki & K-Food, Bollywood Browz, Lena Gel Nails, and Cascade Bikes.