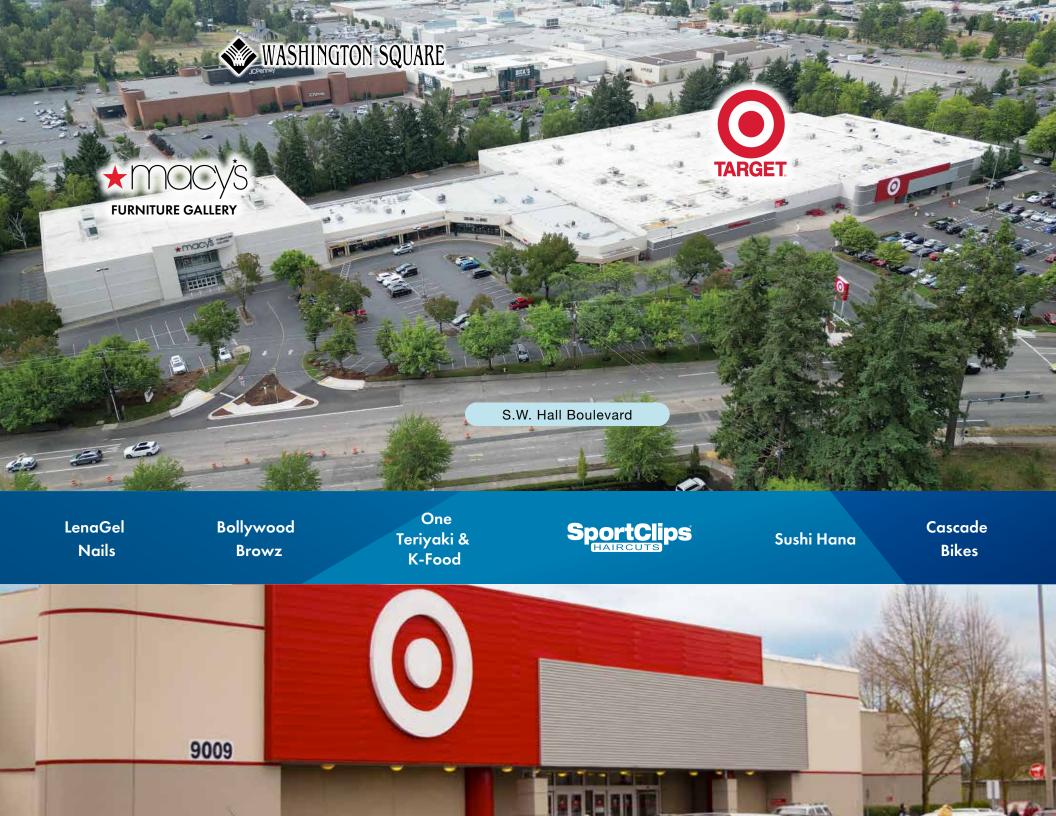

## **About Washington Circle Plaza**

Washington Circle Plaza is located in Tigard, OR, in the heart of Washington County and adjacent to Oregon's premier super-regional shopping center, Washington Square Mall. The center serves a highly populated area of affluent and well educated consumers. Tenants of the center include Target, Macy's Furniture Gallery, Sushi Hana, Sport Clips, One Teriyaki & K-Food, Bollywood Browz, Lena Gel Nails, and Cascade Bikes.