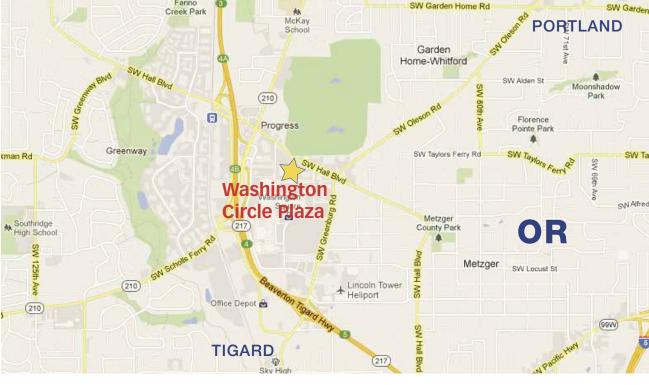

**About Washington Circle Plaza** 

Washington Circle Plaza is located in Tigard, OR, in the heart of Washington County and adjacent to Oregon's premier super-regional shopping center, Washington Square Mall. The center serves a highly populated area of affluent and well educated consumers. Tenants of the center include Target, Macy's Furniture Gallery, Sushi Hana, Sport Clips, One Teriyaki & K-Food, Bollywood Browz, Lena Gel Nails, and Cascade Bikes.