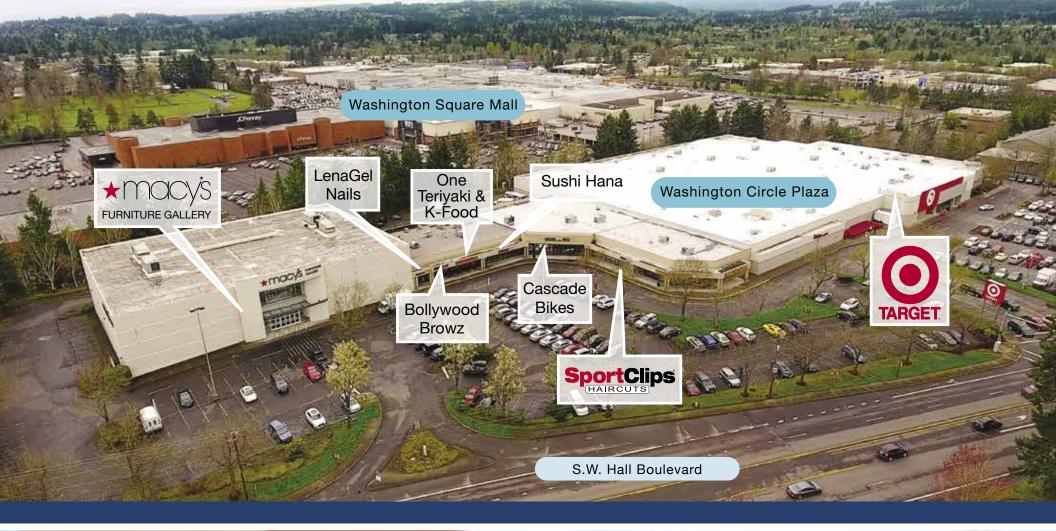

**About Washington Circle Plaza** 

Washington Circle Plaza is located in Tigard, OR, in the heart of Washington County and adjacent to Oregon's premier super-regional shopping center, Washington Square Mall. The center serves a highly populated area of affluent and well educated consumers. Tenants of the center include Target, Macy's Furniture Gallery, Sushi Hana, Sport Clips, One Teriyaki & K-Food, Bollywood Browz, Lena Gel Nails, and Cascade Bikes.