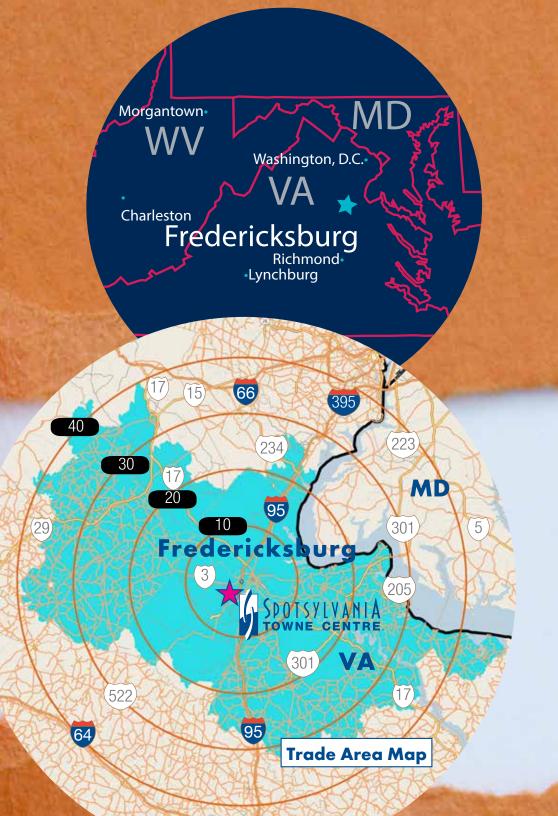

## **Trade Area**

| Trade Area Population | 807,573 |
|-----------------------|---------|
| Number of Households  | 247.088 |