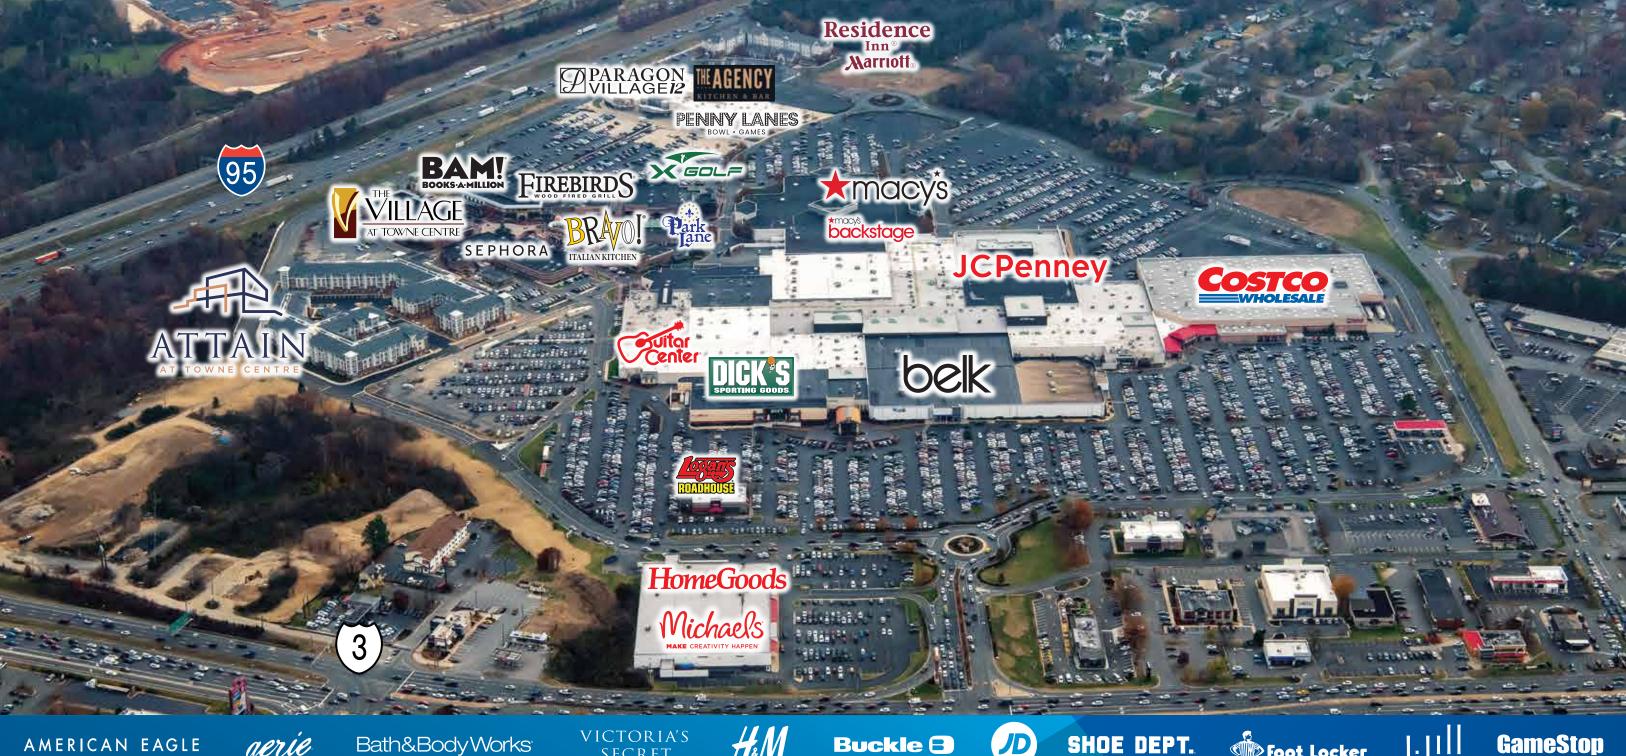

## **Spotsylvania Towne Centre Facts**

Total Complex Size 1.6 Million + sq. ft.

For additional information visit us online at www.CafaroCompany.com

Source: Sources: Spotsylvania County Department of Economic Development & Tourism; Individual employers