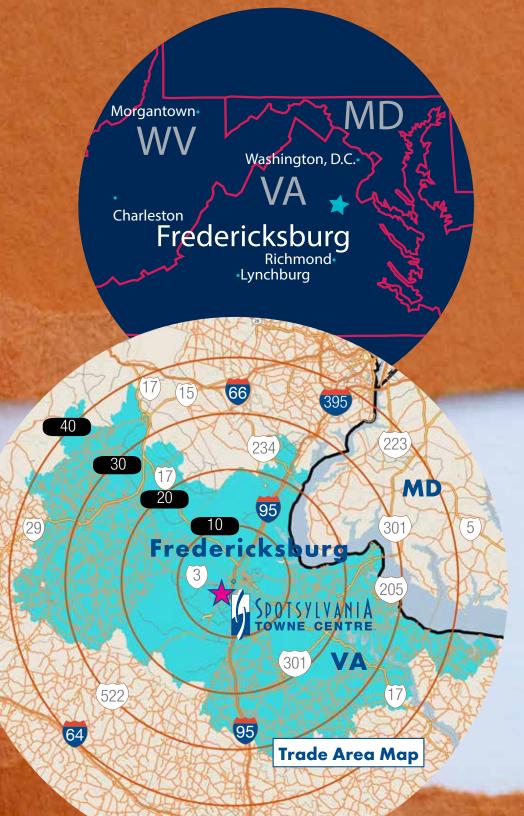

## About Spotsylvania Towne Centre and The Village

VERSONA

- 1.6 million square foot regional complex located midway between Washington, D.C. and Richmond, Virginia. Serves as an easy access point to each city.
- High profile location in the fastest growing corridor in Northern Virginia at the intersection of I-95 (approx. 145,000 ADT) and Route 3, Plank Road (approx. 80,000 ADT).
- More than 120 major retailers, specialty shops, restaurants, luxury apartments, a hotel, entertainment venues and professional services within steps of each other.

| Trade Area            |         |
|-----------------------|---------|
| Trade Area Population | 750,896 |
| Number of Households  | 246,572 |