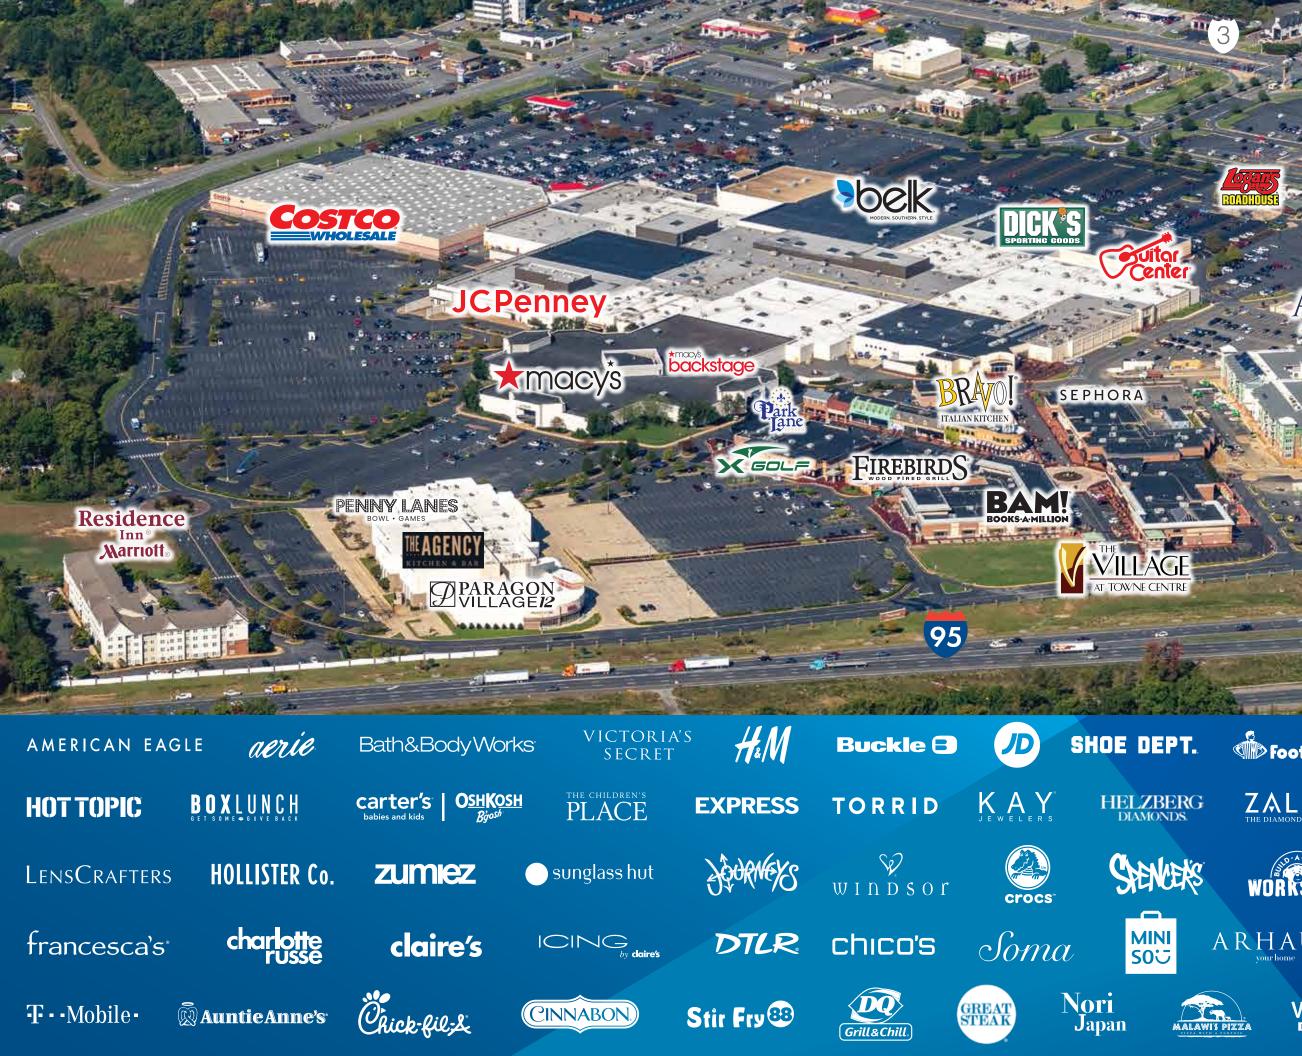

## About Spotsylvania Towne Centre and The Village

VERSONA

- 1.6 million square foot regional complex located midway between Washington, D.C. and Richmond, Virginia. Serves as an easy access point to each city.
- High profile location in the fastest growing corridor in Northern Virginia at the intersection of I-95 (approx. 145,000 ADT) and Route 3, Plank Road (approx. 80,000 ADT).
- More than 120 major retailers, specialty shops, restaurants, luxury apartments, a hotel, entertainment venues and professional services within steps of each other.

### **Spotsylvania Towne Centre Facts**

1.6 Million + sq. ft.

For additional information visit us online at www.CafaroCompany.com Source: Sources: Spotsylvania County Department of Economic Development & Tourism; Individual employers