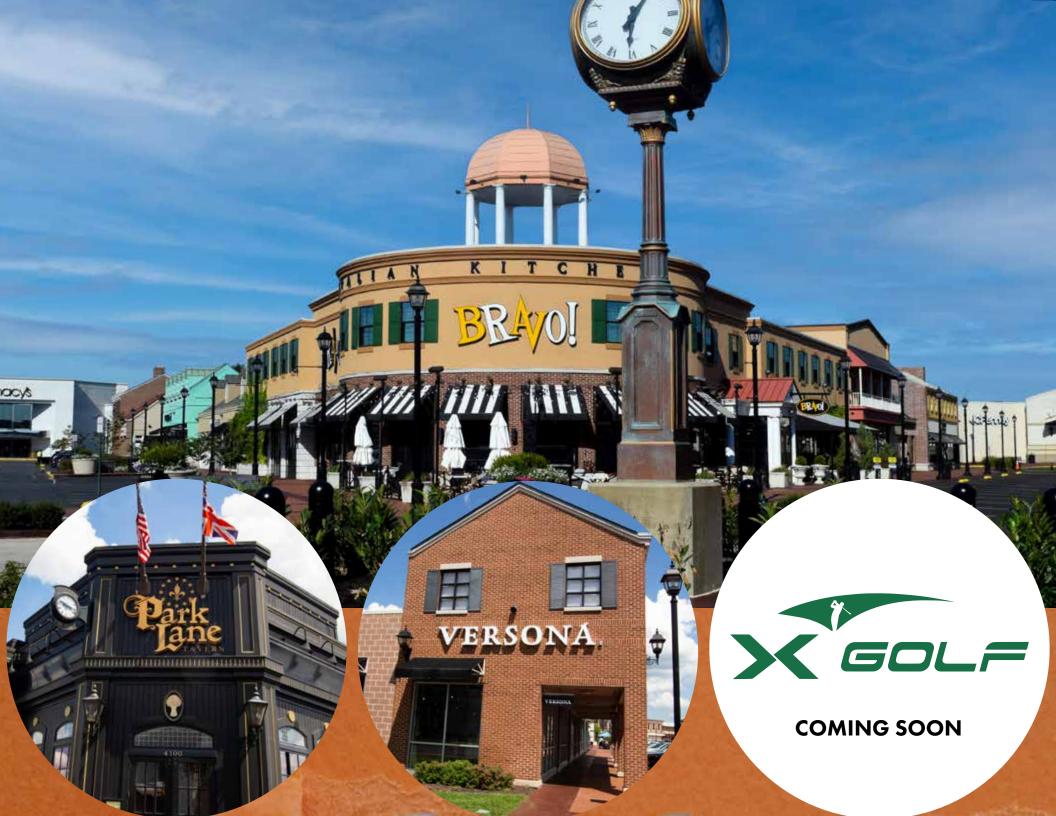

## About Spotsylvania Towne Centre and The Village

VERSONA

- 1.6 million square foot regional complex located midway between Washington, D.C. and Richmond, Virginia. Serves as an easy access point to each city.
- High profile location in the fastest growing corridor in Northern Virginia at the intersection of I-95 (approx. 145,000 ADT) and Route 3, Plank Road (approx. 80,000 ADT).
- More than 120 major retailers, specialty shops, restaurants, luxury apartments, a hotel, entertainment venues and professional services within steps of each other.