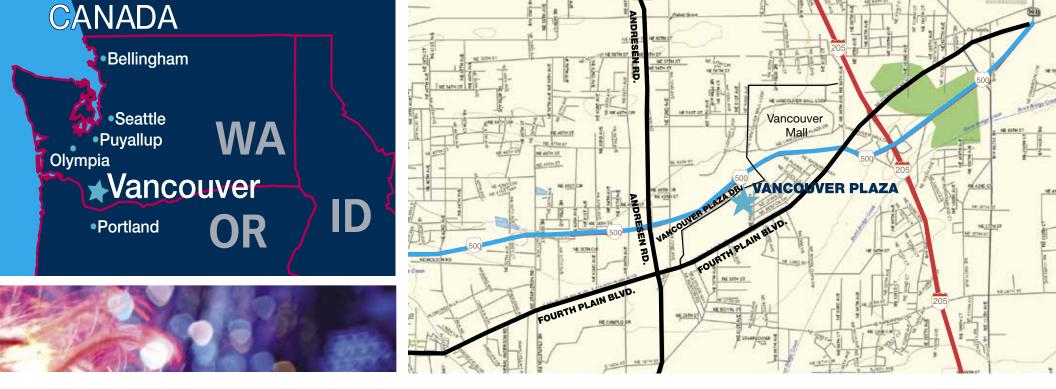

## **About Vancouver Plaza**

Vancouver is the fastest growing city in the State of Washington, and Vancouver Plaza, located adjacent to Vancouver Mall, is in the heart of it all. The tenant mix includes Target, Bed Bath & Beyond, Burlington, Regal Cinemas, Crunch Fitness, Barnes & Noble, PetSmart, Dollar Tree, Harbor Freight Tools, Verizon, Xfinity, Vancouver Clinic (Humana), Sally Beauty, Burgerville, Taco Bell, Jack in the Box, IHOP, Chuck E. Cheese's and much more.