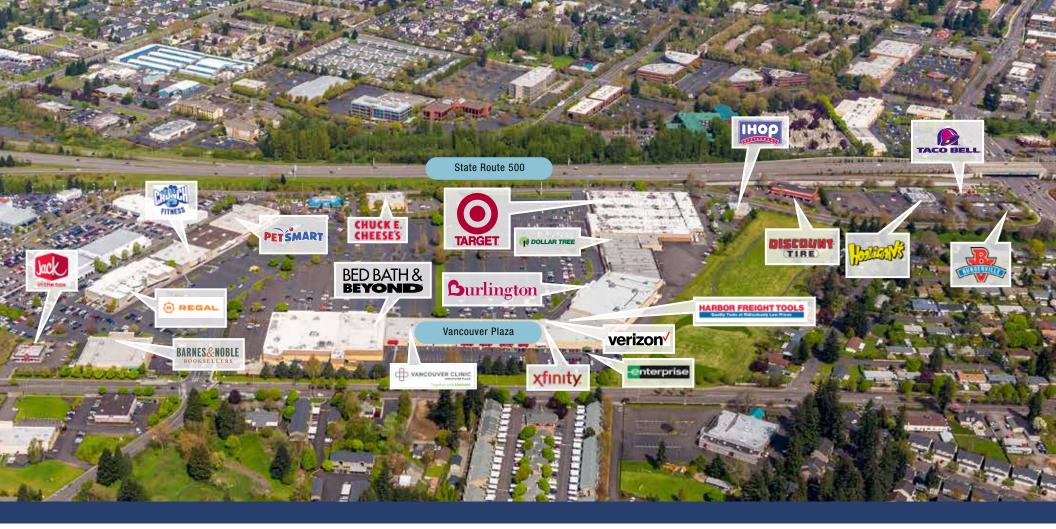

## **About Vancouver Plaza**

Vancouver is the fastest growing city in the State of Washington, and Vancouver Plaza, located adjacent to Vancouver Mall, is in the heart of it all. The tenant mix includes Target, Bed Bath & Beyond, Burlington, Regal Cinemas, Crunch Fitness, Barnes & Noble, PetSmart, Dollar Tree, Harbor Freight Tools, Verizon, Xfinity, Vancouver Clinic (Humana), Sally Beauty, Burgerville, Taco Bell, Jack in the Box, IHOP, Chuck E. Cheese's and much more.