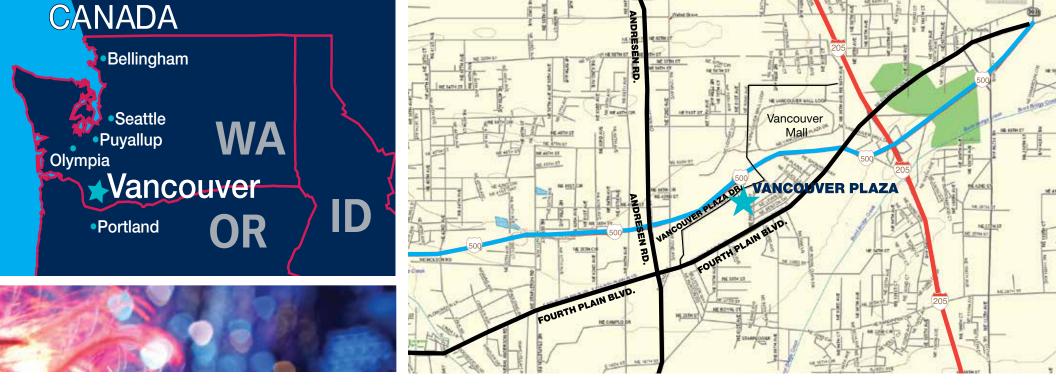

## **Trade Area**

| Trade Area Population                                                                                    | 414,102           |  |
|----------------------------------------------------------------------------------------------------------|-------------------|--|
| Number of Households                                                                                     | 160,025           |  |
| Shopper Demographics                                                                                     |                   |  |
| Average Income                                                                                           | \$85,054          |  |
| Vancouver Plaza Facts                                                                                    |                   |  |
| Total Complex Size                                                                                       | 550,000 + sq. ft. |  |
| Trade area data on this page reflects demographic information for zip codes that make up our trade area. |                   |  |