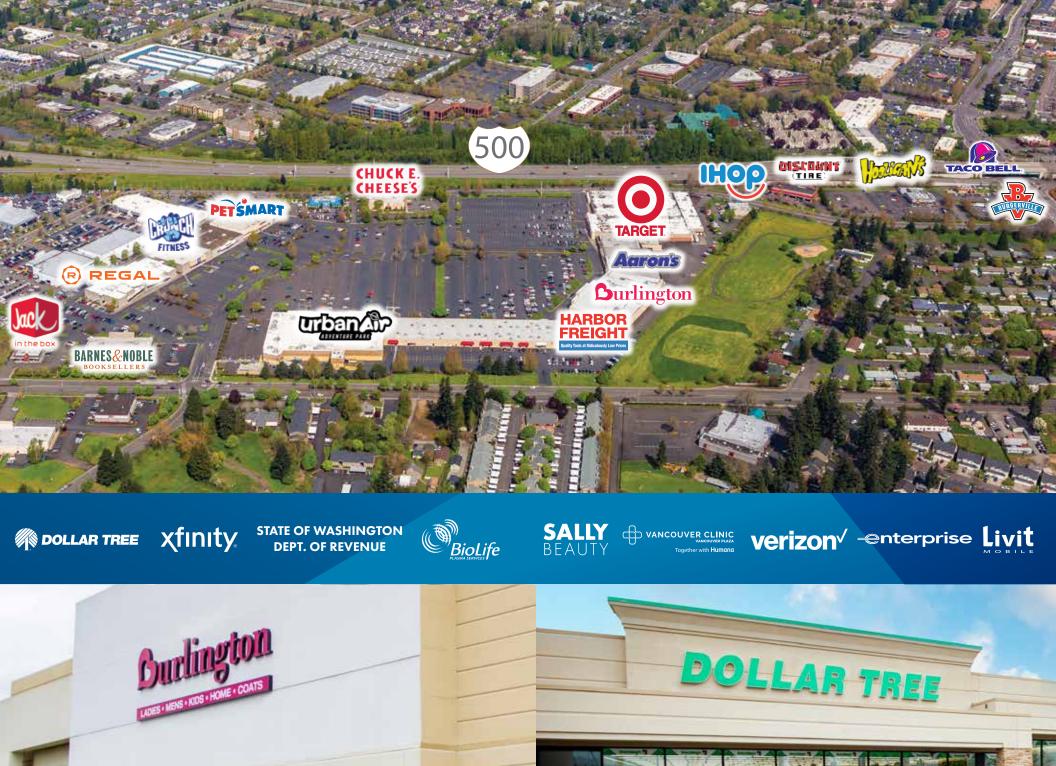

## **About Vancouver Plaza**

Vancouver is the fastest growing city in the State of Washington, and Vancouver Plaza, located adjacent to Vancouver Mall, is in the heart of it all. The tenant mix includes Aaron's, Discount Tire, Target, Burlington, Regal Cinemas, Crunch Fitness, Barnes & Noble, PetSmart, Dollar Tree, Harbor Freight Tools, Verizon, Xfinity, Vancouver Clinic (Humana), Sally Beauty, Burgerville, Taco Bell, Jack in the Box, IHOP, Chuck E. Cheese's, Urban Air Adventure Park and much more.