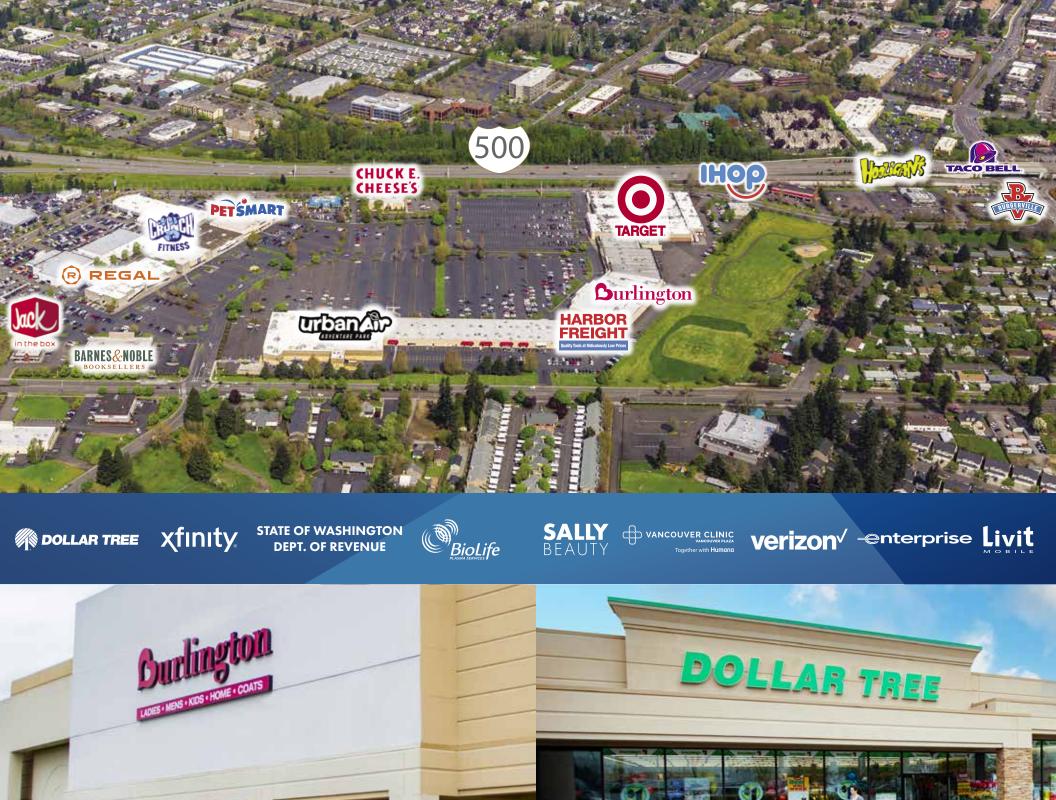

## **About Vancouver Plaza**

Vancouver is the fastest growing city in the State of Washington, and Vancouver Plaza, located adjacent to Vancouver Mall, is in the heart of it all. The tenant mix includes Target, Burlington, Regal Cinemas, Crunch Fitness, Barnes & Noble, PetSmart, Dollar Tree, Harbor Freight Tools, Verizon, Xfinity, Vancouver Clinic (Humana), Sally Beauty, Burgerville, Taco Bell, Jack in the Box, IHOP, Chuck E. Cheese's, Urban Air Adventure Park and much more.

#### Vancouver Plaza Facts

Total Complex Size

550,000 + sq. ft.