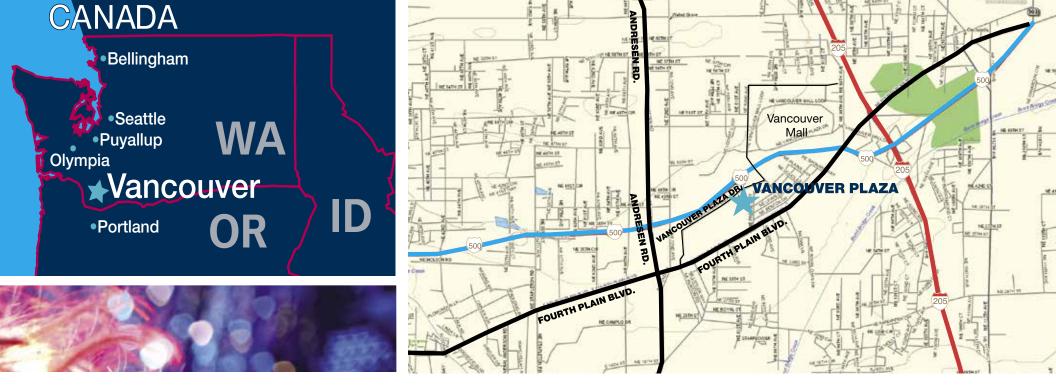

## **About Vancouver Plaza**

Vancouver is the fastest growing city in the State of Washington, and Vancouver Plaza, located adjacent to Vancouver Mall, is in the heart of it all. The tenant mix includes Target, Burlington, Regal Cinemas, Crunch Fitness, Barnes & Noble, PetSmart, Dollar Tree, Harbor Freight Tools, Verizon, Xfinity, Vancouver Clinic (Humana), Sally Beauty, Burgerville, Taco Bell, Jack in the Box, IHOP, Chuck E. Cheese's, Urban Air Adventure Park and much more.