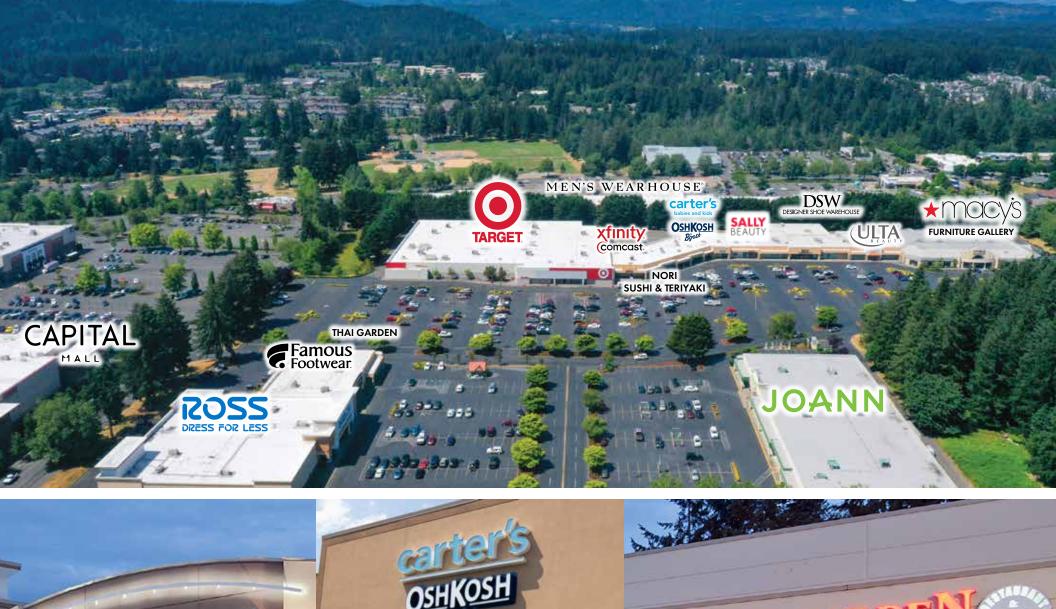

# **About Target Place Plaza**

Target Place Plaza is located on a main retail corridor in West Olympia, WA. It is adjacent to Capital Mall, creating a dynamic retail environment in a robust growth region. Tenants include Target, Macy's Furniture Gallery, Ross Dress For Less, DSW, Ulta Beauty, JoAnn Etc., Famous Footwear, Xfinity, Carter's/OshKosh, Men's Wearhouse and Sally Beauty, to name a few.