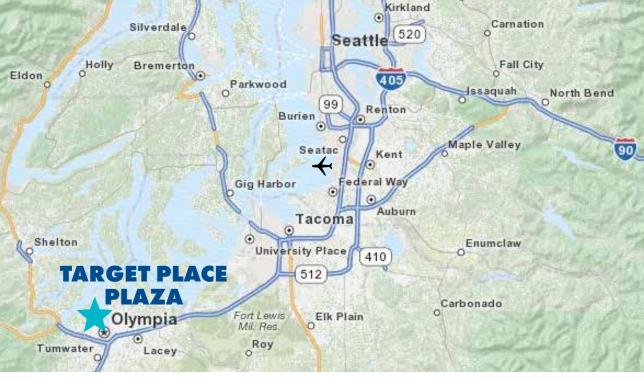

# **About Target Place Plaza**

Target Place Plaza is located on a main retail corridor in West Olympia, WA. It is adjacent to Capital Mall, creating a dynamic retail environment in a robust growth region. Tenants include Target, Macy's Furniture Gallery, Ross Dress For Less, DSW, Ulta Beauty, JoAnn Etc., Famous Footwear, Xfinity, Carter's/OshKosh, Men's Wearhouse and Sally Beauty, to name a few.