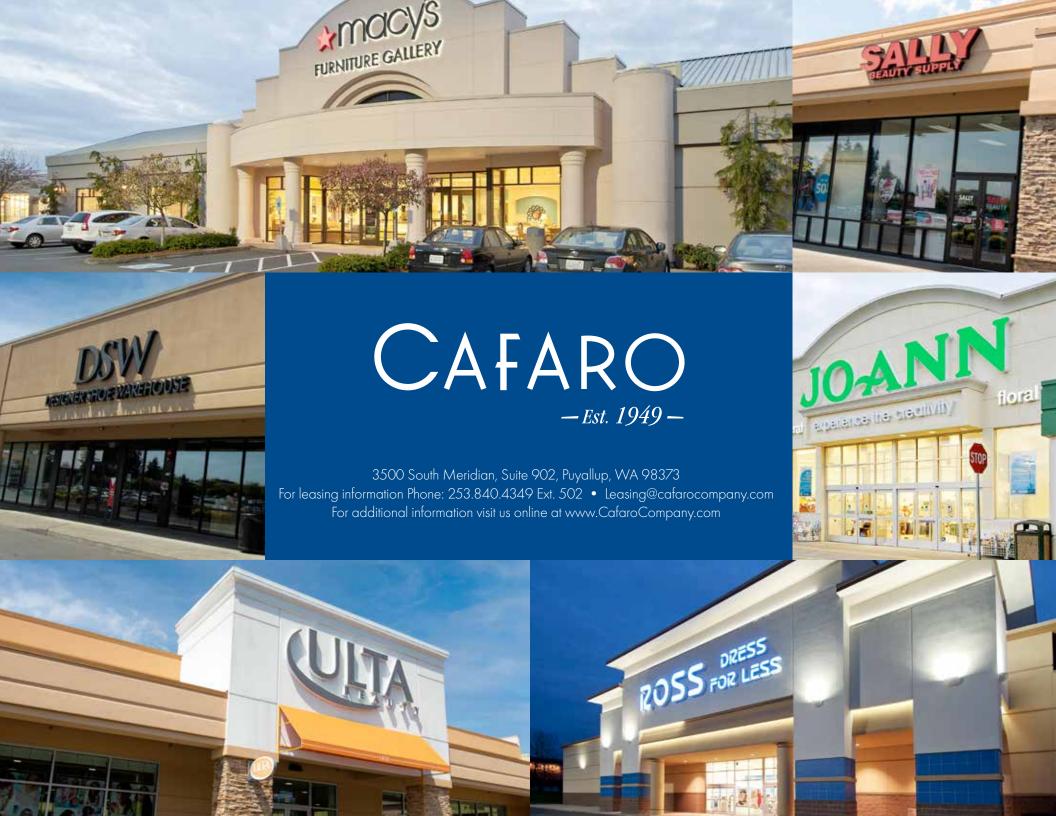

# **About Target Place Plaza**

Target Place Plaza is located on a main retail corridor in West Olympia, WA. It is adjacent to Capital Mall, creating a dynamic retail environment in a robust growth region. Tenants include Target, Macy's Furniture Gallery, Ross Dress For Less, DSW, Ulta Beauty, JoAnn Etc., Famous Footwear, Xfinity, Carter's/OshKosh, Men's Wearhouse and Sally Beauty, to name a few.