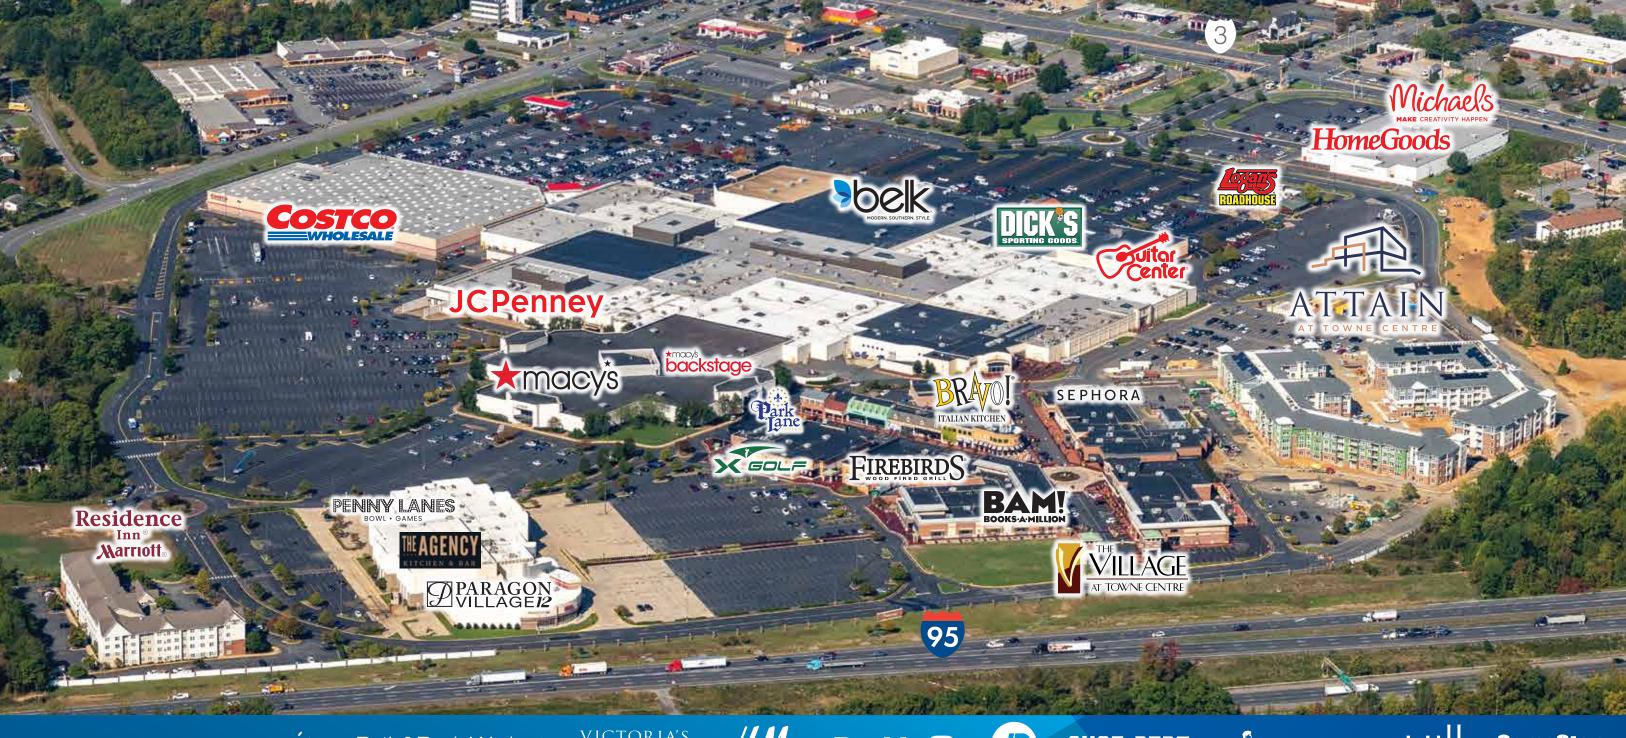

# **About Spotsylvania Towne Centre**

- Premier shopping, dining and entertainment destination in the region.
- 1.6 million square foot regional retail complex located midway between Washington, DC and Richmond, Virginia. Serves as an easy access point to each city.
- An all-new luxury residential community, Attain at Towne Centre, is being completed and will
  ultimately offer 271 units. The first residents are now moving in.
- High profile location in the fastest growing corridor in Northern Virginia at the intersection of I-95 (approx. 145,000 ADT) and Route 3, Plank Road (approx. 80,000 ADT).
- Anchored by Macy's, Belk, Costco, JCPenney and Dick's Sporting Goods.
- In addition to the enclosed shopping mall, The Village at Spotsylvania Towne Centre
  offers 370,000 square feet of open-air shopping and entertainment, anchored by
  Paragon Village 12, Books-A-Million, Arhaus, Versona and a Residence Inn by Marriott and a
  soon to be X-Golf. The Village also offers a variety of dining options, highlighted by Firebirds
  Wood Fired Grill, Park Lane Tavern and Bravo! Italian Kitchen.

## **Spotsylvania Towne Centre Facts**

Total Complex Size 1.6 Million + sq. ft.