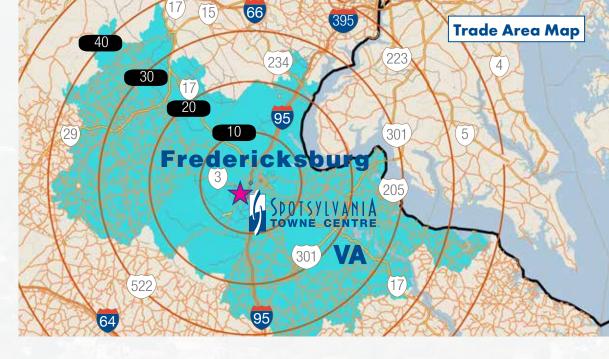

#### **Trade Area**

| Trade Area Population | 750,896 |
|-----------------------|---------|
| Number of Households  | 246,572 |