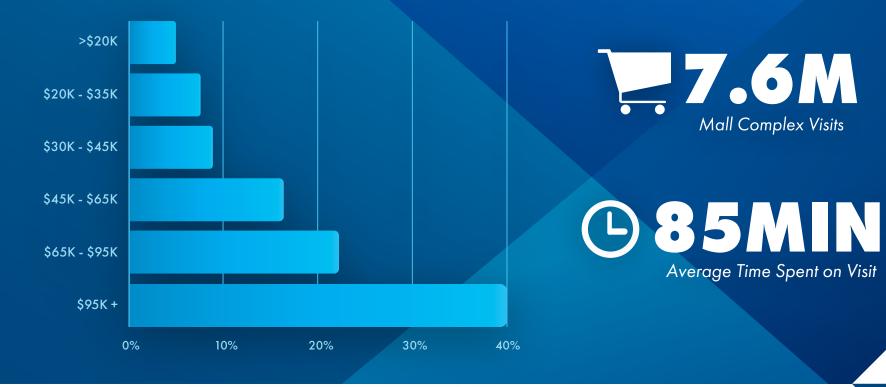

Source: Sources: Spotsylvania County Department of Economic Development & Tourism; Individual employers

Of the 1 million unique Spotsylvania Towne Centre visitors, the median age is 36 years old and the **Average Household Income is \$126,000.** The median house value is \$320,000. 49% of the population is male and 51% is female.

#3 MOST VISITED MALL COMPLEX IN VIRGINIA 95<sup>TH</sup> PERCENTILE OF MOST VISITED MALLS IN THE USA