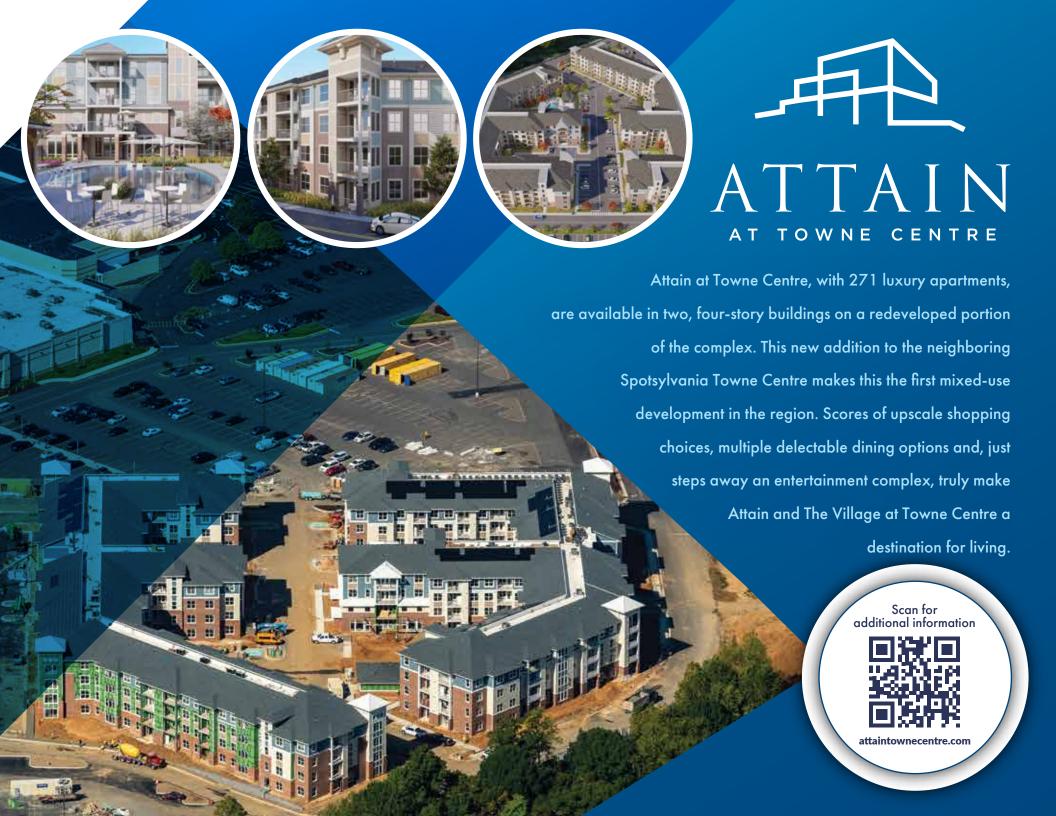

# **About Spotsylvania Towne Centre**

- Premier shopping, dining and entertainment destination in the region.
- 1.6 million square foot regional retail complex located midway between Washington, DC and Richmond, Virginia. Serves as an easy access point to each city.
- An all-new luxury residential community, Attain at Towne Centre, is being completed and will
  ultimately offer 271 units. The first residents are now moving in.
- High profile location in the fastest growing corridor in Northern Virginia at the intersection of I-95 (approx. 145,000 ADT) and Route 3, Plank Road (approx. 80,000 ADT).
- Anchored by Macy's, Belk, Costco, JCPenney and Dick's Sporting Goods.
- In addition to the enclosed shopping mall, The Village at Spotsylvania Towne Centre
  offers 370,000 square feet of open-air shopping and entertainment, anchored by
  Paragon Village 12, Books-A-Million, Arhaus, Versona and a Residence Inn by Marriott and a
  soon to be X-Golf. The Village also offers a variety of dining options, highlighted by Firebirds
  Wood Fired Grill, Park Lane Tavern and Bravo! Italian Kitchen.