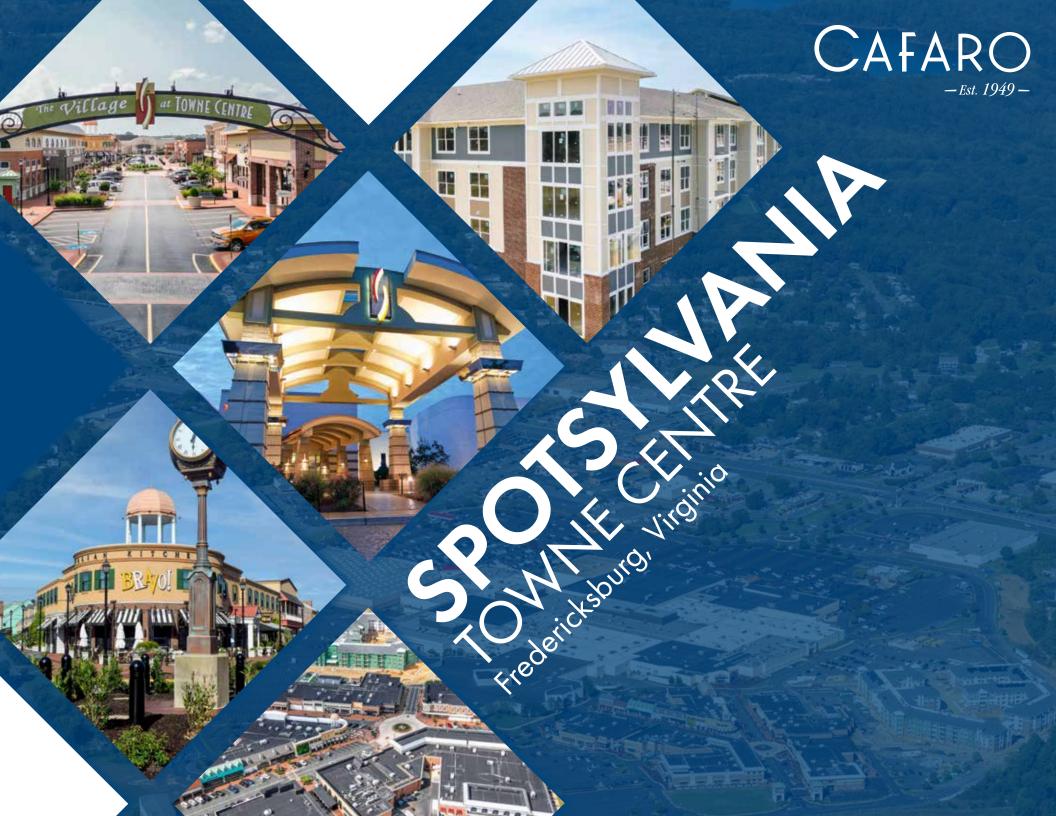

# **About Spotsylvania Towne Centre**

- Premier shopping, dining and entertainment destination in the region.
- 1.6 million square foot regional retail complex located midway between Washington, DC and Richmond, Virginia. Serves as an easy access point to each city.
- An all-new luxury residential community, Attain at Towne Centre, is being completed and will
  ultimately offer 271 units. The first residents are now moving in.
- High profile location in the fastest growing corridor in Northern Virginia at the intersection of I-95 (approx. 145,000 ADT) and Route 3, Plank Road (approx. 80,000 ADT).
- Anchored by Macy's, Belk, Costco, JCPenney and Dick's Sporting Goods.
- In addition to the enclosed shopping mall, The Village at Spotsylvania Towne Centre
  offers 370,000 square feet of open-air shopping and entertainment, anchored by
  Paragon Village 12, Books-A-Million, Arhaus, Versona and a Residence Inn by Marriott and a
  soon to be X-Golf. The Village also offers a variety of dining options, highlighted by Firebirds
  Wood Fired Grill, Park Lane Tavern and Bravo! Italian Kitchen.