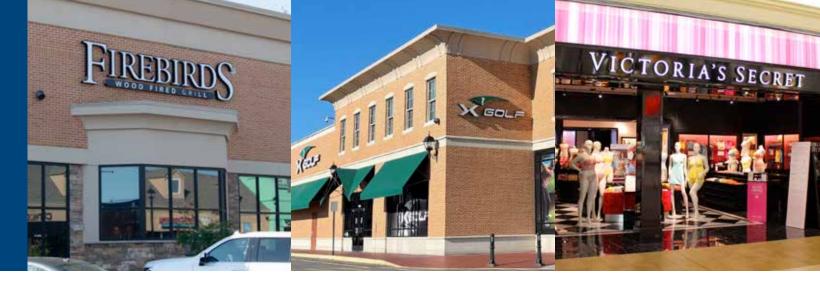

## **About Spotsylvania Towne Centre**

- At 1.6 million square feet, Spotsylvania Towne Centre is the premier shopping, dining and entertainment destination in the region.
- Anchored by Macy's, Belk, Costco, JCPenney and Dick's Sporting Goods.
- In recent years, this region has witnessed notable population expansion, propelled by its close proximity
  to key employment hubs such as Washington, D.C., and Richmond, VA. The population of the city of
  Fredericksburg is projected to grow by 67% by 2030.
- High profile location. Situated at the intersection of Interstate 95 (approx. 145,000 ADT) and Route 3, Plank Road (approx. 80,000 ADT).
- The Village at Towne Centre complements its closed shopping mall with 370,000 square feet of open-air shopping and entertainment. Highlights include EVO Entertainment, Sephora, Arhaus, Books-a-Million, X-Golf, Residence Inn by Marriott, and an array of dining options such as Bravo! Italian Kitchen, Firebirds Wood Fired Grill and Park Lane Tavern. Upcoming additions include Happy Times Playland and Success Space.
- Introducing Attain at Towne Centre, a newly opened luxury residential community featuring 271
  fully occupied units, conveniently located just steps away from the amenities of the enclosed mall and
  its surrounding businesses.
- Data center construction is booming in the Fredericksburg region. It is estimated that 50 million square feet of new facilities will be built in the next decade.