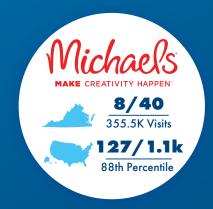

## **About Spotsylvania Towne Centre**

- At 1.6 million square feet, Spotsylvania Towne Centre is the premier shopping, dining and entertainment destination in the region.
- Anchored by Macy's, Belk, Costco, JCPenney and Dick's Sporting Goods.
- In recent years, this region has witnessed notable population expansion, propelled by its close proximity
  to key employment hubs such as Washington, D.C., and Richmond, VA. The population of the city of
  Fredericksburg is projected to grow by 67% by 2030.
- High profile location. Situated at the intersection of Interstate 95 (approx. 145,000 ADT) and Route 3, Plank Road (approx. 80,000 ADT).
- The Village at Towne Centre complements its closed shopping mall with 370,000 square feet of open-air shopping and entertainment. Highlights include EVO Entertainment, Sephora, Arhaus, Books-a-Million, X-Golf, Residence Inn by Marriott, and an array of dining options such as Bravo! Italian Kitchen, Firebirds Wood Fired Grill and Park Lane Tavern. Upcoming additions include Happy Times Playland and Success Space.
- Introducing Attain at Towne Centre, a newly opened luxury residential community featuring 271
  fully occupied units, conveniently located just steps away from the amenities of the enclosed mall and
  its surrounding businesses.
- Data center construction is booming in the Fredericksburg region. It is estimated that 50 million square feet of new facilities will be built in the next decade.