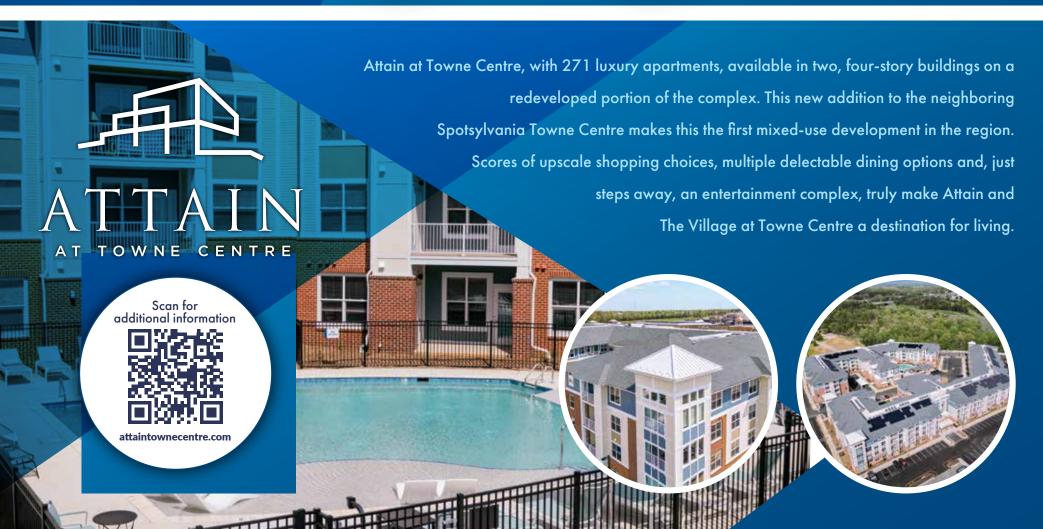

## **About Spotsylvania Towne Centre**

- At 1.6 million square feet, Spotsylvania Towne Centre is the premier shopping, dining and entertainment destination in the region.
- Anchored by Macy's, Belk, Costco, JCPenney and Dick's Sporting Goods.
- In recent years, this region has witnessed notable population expansion, propelled by its close proximity
  to key employment hubs such as Washington, D.C., and Richmond, VA. The population of the city of
  Fredericksburg is projected to grow by 67% by 2030.
- High profile location. Situated at the intersection of Interstate 95 (approx. 145,000 ADT) and Route 3, Plank Road (approx. 80,000 ADT).
- The Village at Towne Centre complements its closed shopping mall with 370,000 square feet of open-air shopping and entertainment. Highlights include EVO Entertainment, Sephora, Arhaus, Books-a-Million, X-Golf, Residence Inn by Marriott, and an array of dining options such as Bravo! Italian Kitchen, Firebirds Wood Fired Grill and Park Lane Tavern. Upcoming additions include Happy Times Playland and Success Space.
- Introducing Attain at Towne Centre, a newly opened luxury residential community featuring 271
  fully occupied units, conveniently located just steps away from the amenities of the enclosed mall and
  its surrounding businesses.
- Data center construction is booming in the Fredericksburg region. It is estimated that 50 million square feet of new facilities will be built in the next decade.