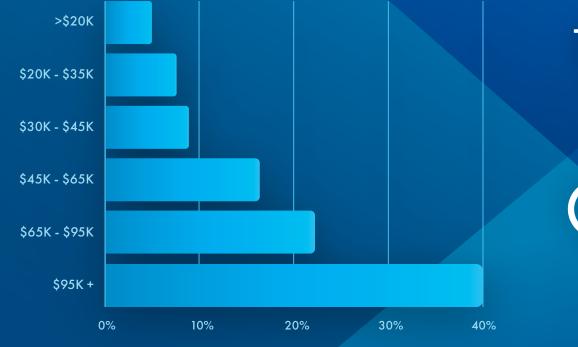

Source: Sources: Spotsylvania County Department of Economic Development & Tourism; Individual employers

Of the 1 million unique Spotsylvania Towne Centre visitors, the median age is 38 years old and the **Average Household Income is \$131,000.** The median house value is \$450,000. 49% of the population is male and 51% is female.