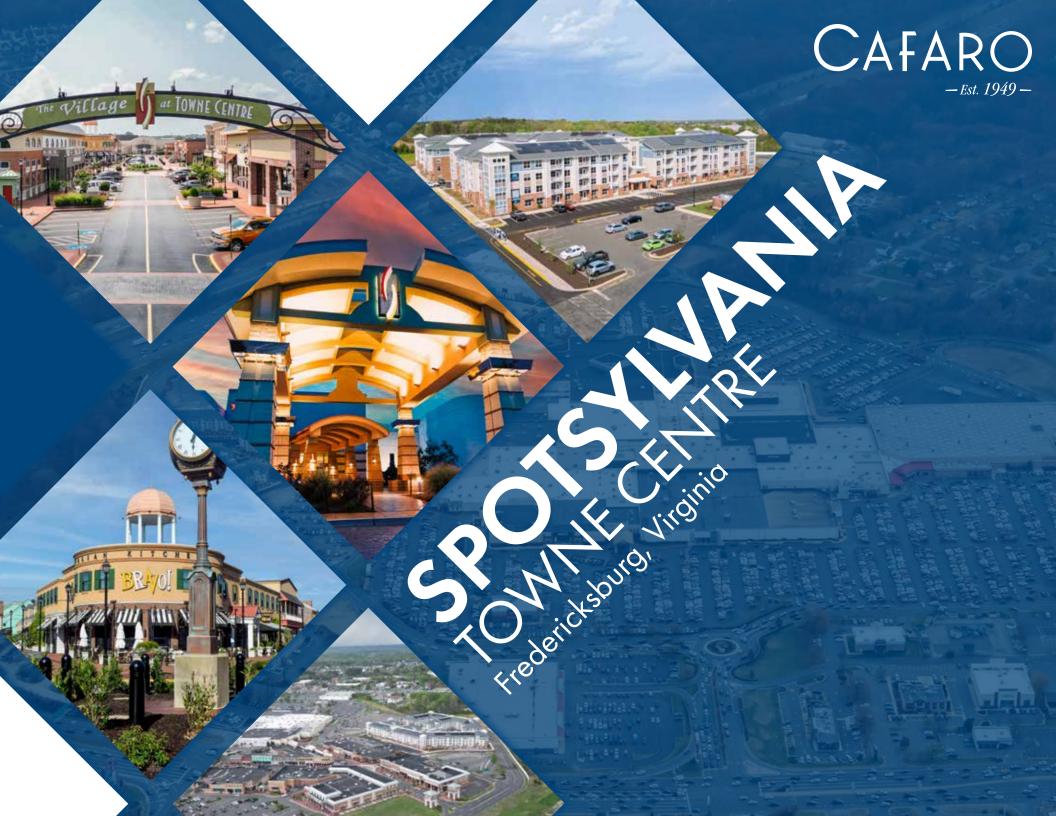

## **About Spotsylvania Towne Centre**

- At 1.6 million square feet, Spotsylvania Towne Centre is the premier shopping, dining and entertainment destination in the region.
- Anchored by Macy's, Belk, Costco, JCPenney and Dick's Sporting Goods.
- In recent years, this region has witnessed notable population expansion, propelled by its close proximity
  to key employment hubs such as Washington, D.C., and Richmond, VA. The population of the city of
  Fredericksburg is projected to grow by 67% by 2030.
- High profile location. Situated at the intersection of Interstate 95 (approx. 145,000 ADT) and Route 3, Plank Road (approx. 80,000 ADT).
- The Village at Towne Centre complements its closed shopping mall with 370,000 square feet of open-air shopping and entertainment. Highlights include EVO Entertainment, Sephora, Arhaus, Books-a-Million, X-Golf, Residence Inn by Marriott, and an array of dining options such as Bravo! Italian Kitchen, Firebirds Wood Fired Grill and Park Lane Tavern. Upcoming additions include Happy Times Playland and Success Space.
- Introducing Attain at Towne Centre, a newly opened luxury residential community featuring 271
  fully occupied units, conveniently located just steps away from the amenities of the enclosed mall and
  its surrounding businesses.
- Data center construction is booming in the Fredericksburg region. It is estimated that 50 million square feet of new facilities will be built in the next decade.

### **Spotsylvania Towne Centre Facts**

Total Complex Size 1.6 Million + sq. ft.