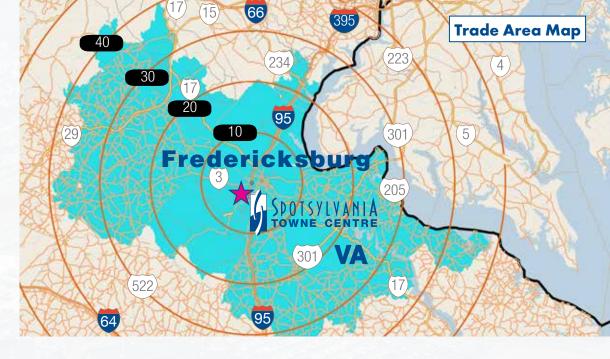

#### **Trade Area**

| Trade Area Population | 823,651 |
|-----------------------|---------|
| Number of Households  | 279,392 |

#### **Shopper Demographics**

| Average Household Income | \$131,000 |  |
|--------------------------|-----------|--|
| Median Age               | 38        |  |
| Median House Value       | \$450,000 |  |