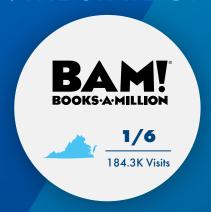

## **About Spotsylvania Towne Centre**

- At 1.6 million square feet, Spotsylvania Towne Centre is the premier shopping, dining and entertainment destination in the region.
- Anchored by Macy's, Belk, Costco, JCPenney and Dick's Sporting Goods.
- In recent years, this region has witnessed notable population expansion, propelled by its close proximity
  to key employment hubs such as Washington, D.C., and Richmond, VA. The population of the city of
  Fredericksburg is projected to grow by 67% by 2030.
- High profile location. Situated at the intersection of Interstate 95 (approx. 145,000 ADT) and Route 3, Plank Road (approx. 80,000 ADT).
- The Village at Towne Centre complements its closed shopping mall with 370,000 square feet of open-air shopping and entertainment. Highlights include EVO Entertainment, Sephora, Arhaus, Books-a-Million, X-Golf, Residence Inn by Marriott, and an array of dining options such as Bravo! Italian Kitchen, Firebirds Wood Fired Grill and Park Lane Tavern. Upcoming additions include Happy Times Playland and Success Space.
- Introducing Attain at Towne Centre, a newly opened luxury residential community featuring 271
  fully occupied units, conveniently located just steps away from the amenities of the enclosed mall and
  its surrounding businesses.
- Data center construction is booming in the Fredericksburg region. It is estimated that 50 million square feet of new facilities will be built in the next decade.