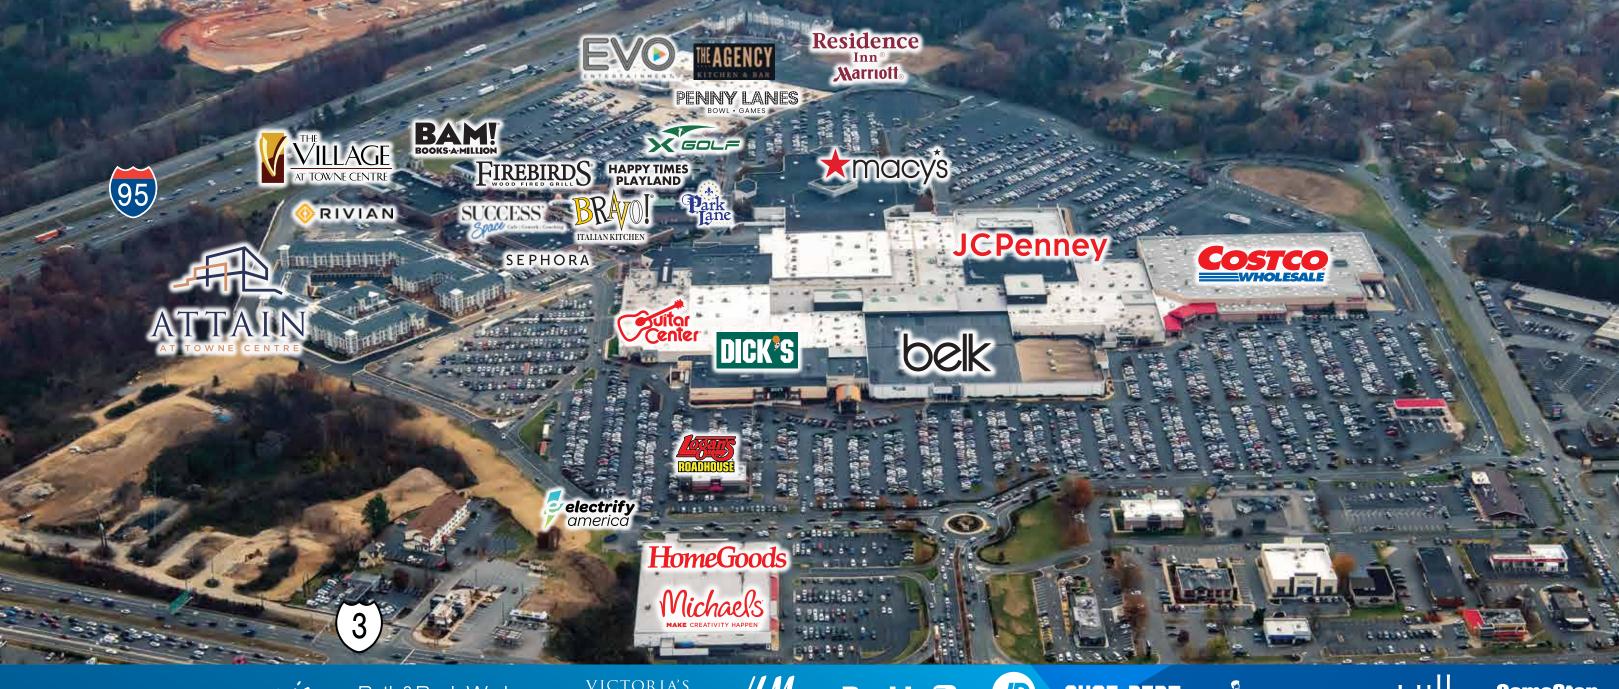

## **About Spotsylvania Towne Centre**

- At 1.6 million square feet, Spotsylvania Towne Centre is the premier shopping, dining and entertainment destination in the region.
- Anchored by Macy's, Belk, Costco, JCPenney and Dick's Sporting Goods.
- In recent years, this region has witnessed notable population expansion, propelled by its close proximity
  to key employment hubs such as Washington, D.C., and Richmond, VA. The population of the city of
  Fredericksburg is projected to grow by 67% by 2030.
- High profile location. Situated at the intersection of Interstate 95 (approx. 145,000 ADT) and Route 3, Plank Road (approx. 80,000 ADT).
- The Village at Towne Centre complements its closed shopping mall with 370,000 square feet of open-air shopping and entertainment. Highlights include EVO Entertainment, Sephora, Arhaus, Books-a-Million, X-Golf, Residence Inn by Marriott, and an array of dining options such as Bravo! Italian Kitchen, Firebirds Wood Fired Grill and Park Lane Tavern. Upcoming additions include Happy Times Playland and Success Space.
- Introducing Attain at Towne Centre, a newly opened luxury residential community featuring 271
  fully occupied units, conveniently located just steps away from the amenities of the enclosed mall and
  its surrounding businesses.
- Data center construction is booming in the Fredericksburg region. It is estimated that 50 million square feet of new facilities will be built in the next decade.

### **Spotsylvania Towne Centre Facts**

Total Complex Size 1.6 Million + sq. ft.