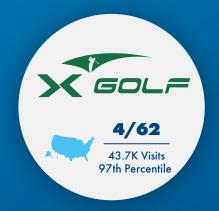

## **About Spotsylvania Towne Centre**

- At 1.6 million square feet, Spotsylvania Towne Centre is the premier shopping, dining and entertainment destination in the region.
- Anchored by Macy's, Belk, Costco, JCPenney and Dick's Sporting Goods.
- In recent years, this region has witnessed notable population expansion, propelled by its close proximity
  to key employment hubs such as Washington, D.C., and Richmond, VA. The population of the city of
  Fredericksburg is projected to grow by 67% by 2030.
- High profile location. Situated at the intersection of Interstate 95 (approx. 145,000 ADT) and Route 3, Plank Road (approx. 80,000 ADT).
- The Village at Towne Centre complements its closed shopping mall with 370,000 square feet of open-air shopping and entertainment. Highlights include EVO Entertainment, Sephora, Arhaus, Books-a-Million, X-Golf, Residence Inn by Marriott, and an array of dining options such as Bravo! Italian Kitchen, Firebirds Wood Fired Grill and Park Lane Tavern. Upcoming additions include Happy Times Playland and Success Space.
- Introducing Attain at Towne Centre, a newly opened luxury residential community featuring 271
  fully occupied units, conveniently located just steps away from the amenities of the enclosed mall and
  its surrounding businesses.
- Data center construction is booming in the Fredericksburg region. It is estimated that 50 million square feet of new facilities will be built in the next decade.