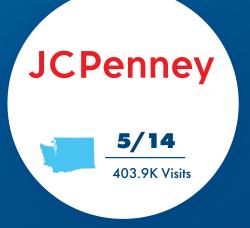

## **About South Hill Mall Complex**

- 1.1 million square foot regional retail complex serving the Tacoma/Puyallup market, approximately 35 miles south of Seattle.
- Serves a vibrant and rapidly growing community boasting major employers that include Amazon, Multi-Care Medical Center and Joint Base Lewis/McChord, with 54,000 military and civilian employees.
- Anchored by Macy's, Target, JCPenney, Dick's Sporting Goods and Round 1 Bowling & Amusement. Complemented by 100 specialty businesses, including Goldfish Swim School and New Level 360 Sports Complex.
- A brand-new Homewood Suites is under construction and will accommodate visitors to the complex mid 2024.
- Outparcels include a plethora of eateries, including Panera Bread, Olive Garden, Red Robin, BJ's Brewhouse, Applebee's, Dutch Bros. Coffee, Jack-in-the-Box and Salud! Bar & Grill.