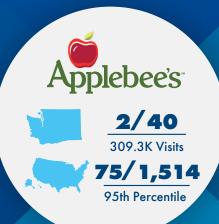

## **About South Hill Mall Complex**

- 1.1 million square foot regional retail complex serving the Tacoma/Puyallup market, approximately 35 miles south of Seattle.
- Serves a vibrant and rapidly growing community boasting major employers that include Amazon, Multi-Care Medical Center and Joint Base Lewis/McChord, with 54,000 military and civilian employees.
- Anchored by Macy's, Target, JCPenney, Dick's Sporting Goods and Round 1 Bowling & Amusement. Complemented by 100 specialty businesses, including Goldfish Swim School and New Level 360 Sports Complex.
- A brand-new Homewood Suites is under construction and will accommodate visitors to the complex mid 2024.
- Outparcels include a plethora of eateries, including Panera Bread, Olive Garden, Red Robin, BJ's Brewhouse, Applebee's, Dutch Bros. Coffee, Jack-in-the-Box and Salud! Bar & Grill.