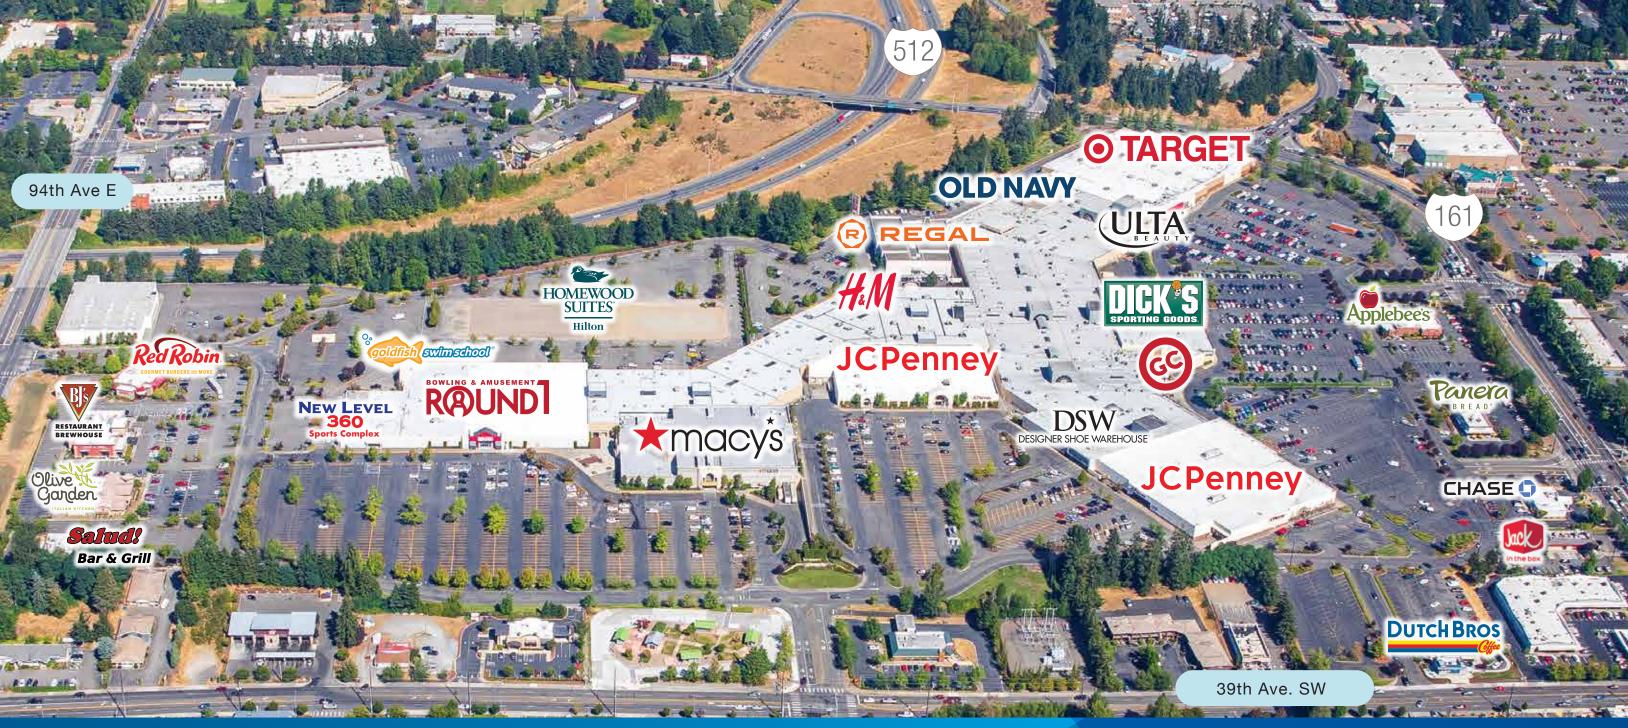

## **About South Hill Mall Complex**

- 1.1 million square foot regional retail complex serving the Tacoma/Puyallup market, approximately 35 miles south of Seattle.
- Serves a vibrant and rapidly growing community boasting major employers that include Amazon, Multi-Care Medical Center and Joint Base Lewis/McChord, with 54,000 military and civilian employees.
- Anchored by Macy's, Target, JCPenney, Dick's Sporting Goods and Round 1 Bowling & Amusement. Complemented by 100 specialty businesses, including Goldfish Swim School and New Level 360 Sports Complex.
- A brand-new Homewood Suites is under construction and will accommodate visitors to the complex mid 2024.
- Outparcels include a plethora of eateries, including Panera Bread, Olive Garden, Red Robin, BJ's Brewhouse, Applebee's, Dutch Bros. Coffee, Jack-in-the-Box and Salud! Bar & Grill.