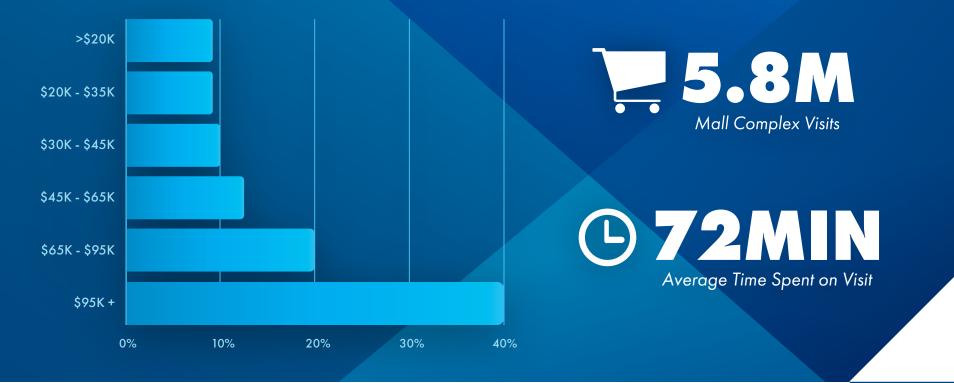

#### **Shopper Demographics**

Average Household Income \$115,000

Median Age 37

Median House Value \$380,000