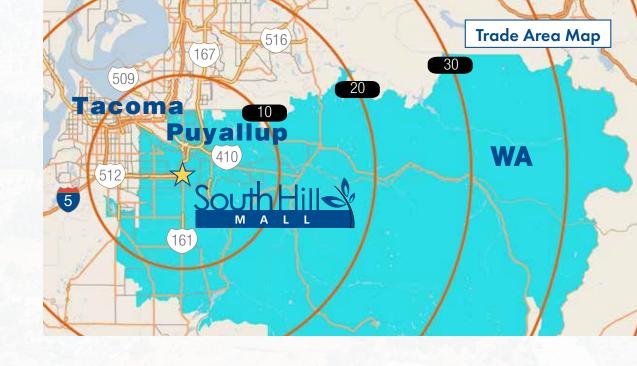

ude a plethora of eateries, including Panera Bread, Olive Garden, Red Robin, BJ's Brewhouse, Applebee's, Dutch Bros. Coffee, Jack-in-the-Box and Salud! Bar & Grill.



# HOME TO SOME OF THE MOST VISITED STORES IN THE STATE OF WASHINGTON & THE US







280.1k Visits



Source: Placer.ai



NEW LEVEL 360 Sports Complex



**COMING SOON** 

**NOW OPEN** 



AMERICAN EAGLE

Bath&BodyWorks

VICTORIA'S Secret

YANKEE CANDLE®



GENE JUAREZ































rue 21











LENSCRAFTERS



claire's maurices









#### **Trade Area**

Trade Area Population 802,212

Number of Households 87,704

#### **Shopper Demographics**

Average Household Income \$115,000

Median Age 37

Median House Value \$380,000

#### **South Hill Mall Facts**

Total Complex Size 1.1 Million + sq. ft.





### **Largest Employers in the Area**

| Joint Base Lewis-McChord          | 54,000 |
|-----------------------------------|--------|
| MultiCare Health System           | 8,264  |
| State of Washington               | 7,859  |
| Virginia Mason Franciscan Health  | 5,682  |
| Tacoma Public Schools             | 3,649  |
| City of Tacoma & Public Utilities | 3,623  |
| Pierce County Government          | 3,304  |
| Puyallup School District          | 2,711  |
| Bethel School District            | 2,689  |
| Safeway & Albertson's             | 2,153  |
| Emerald Queen Casino              | 2,146  |
| Fred Meyer Retail & Distribution  | 1,802  |
|                                   |        |

Source: Economic Development Board of Tacoma-Pierce County, 950 Pacific Avenue, Suite 410, Tacoma, W