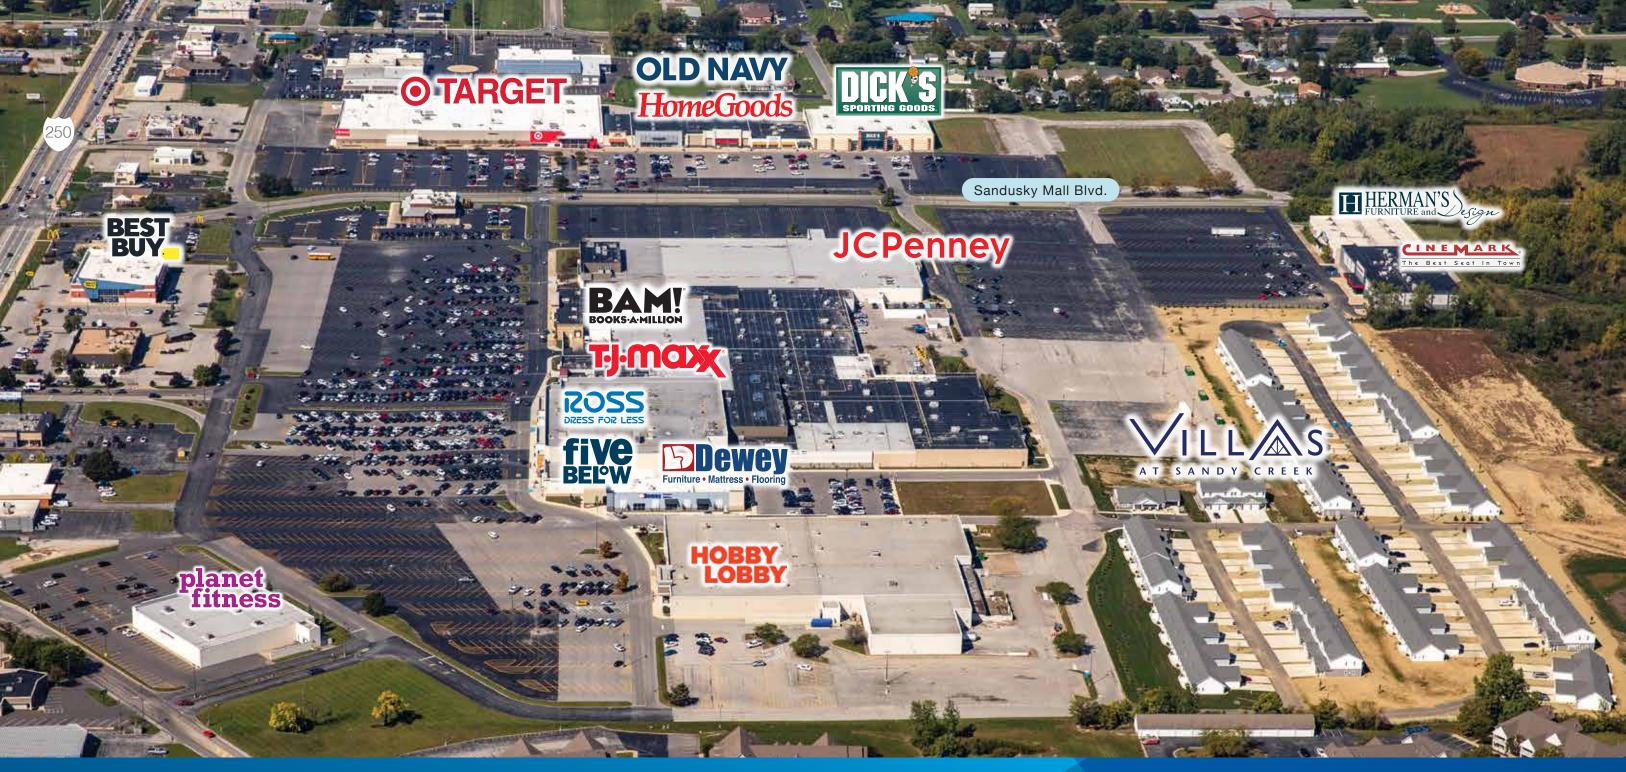

## **About Sandusky Mall Complex**

- 1.1 million square foot regional retail complex.
- Situated between Cleveland and Toledo, Ohio, it is the only significant retail center for over 50 miles, serving a five-county population of over 277,000.
- Anchored by JCPenney, T.J. Maxx, Best Buy, Target, Old Navy, Dick's Sporting Goods,
  Ulta Beauty, Planet Fitness, Hobby Lobby, Books-A-Million, Ross Dress for Less, HomeGoods
  and Cinemark Theater.
- A massive redevelopment has transformed the property. Just steps from the mall, a new residential property, Villas at Sandy Creek, has created 126 new townhomes on the property.
- In addition to a solid regional customer base, Sandusky and the surrounding area attracts 10 million tourists a year. It is one of the most popular tourist destinations in the Midwest, with tourism contributing over \$1.6 billion annually to the local economy.
- Cedar Point Amusement Park (3.6 million annual visitors), five indoor water parks and a massive new private sports/recreation complex make Sandusky a year-round vacation destination.
- Named one of the Most Affordable Cities in America by Forbes Magazine.