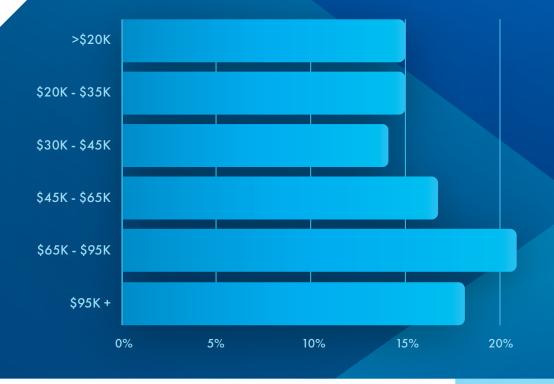

### **Shopper Demographics**

| Average Household Income | \$74,000  |
|--------------------------|-----------|
| Median Age               | 40        |
| Median House Value       | \$136,000 |