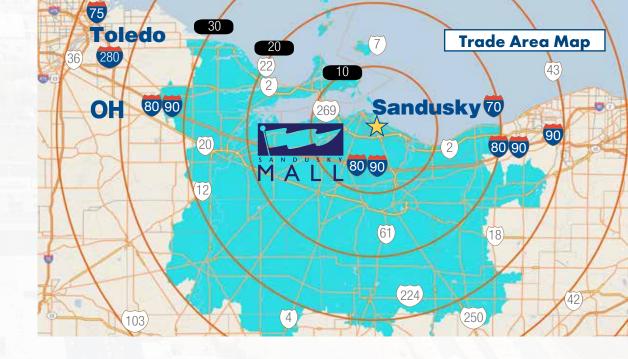

## **About Sandusky Mall Complex**

- 1.1 million square foot regional retail complex.
- Situated between Cleveland and Toledo, Ohio, it is the only significant retail center for over 50 miles, serving a five-county population of over 277,000.
- Anchored by JCPenney, T.J. Maxx, Best Buy, Target, Old Navy, Dick's Sporting Goods,
  Ulta Beauty, Planet Fitness, Hobby Lobby, Books-A-Million, Ross Dress for Less, HomeGoods
  and Cinemark Theater.
- A massive redevelopment has transformed the property. Just steps from the mall, a new residential property, Villas at Sandy Creek, has created 126 new townhomes on the property.
- In addition to a solid regional customer base, Sandusky and the surrounding area attracts 10 million tourists a year. It is one of the most popular tourist destinations in the Midwest, with tourism contributing over \$1.6 billion annually to the local economy.
- Cedar Point Amusement Park (3.6 million annual visitors), five indoor water parks and a massive new private sports/recreation complex make Sandusky a year-round vacation destination.
- Named one of the Most Affordable Cities in America by Forbes Magazine.