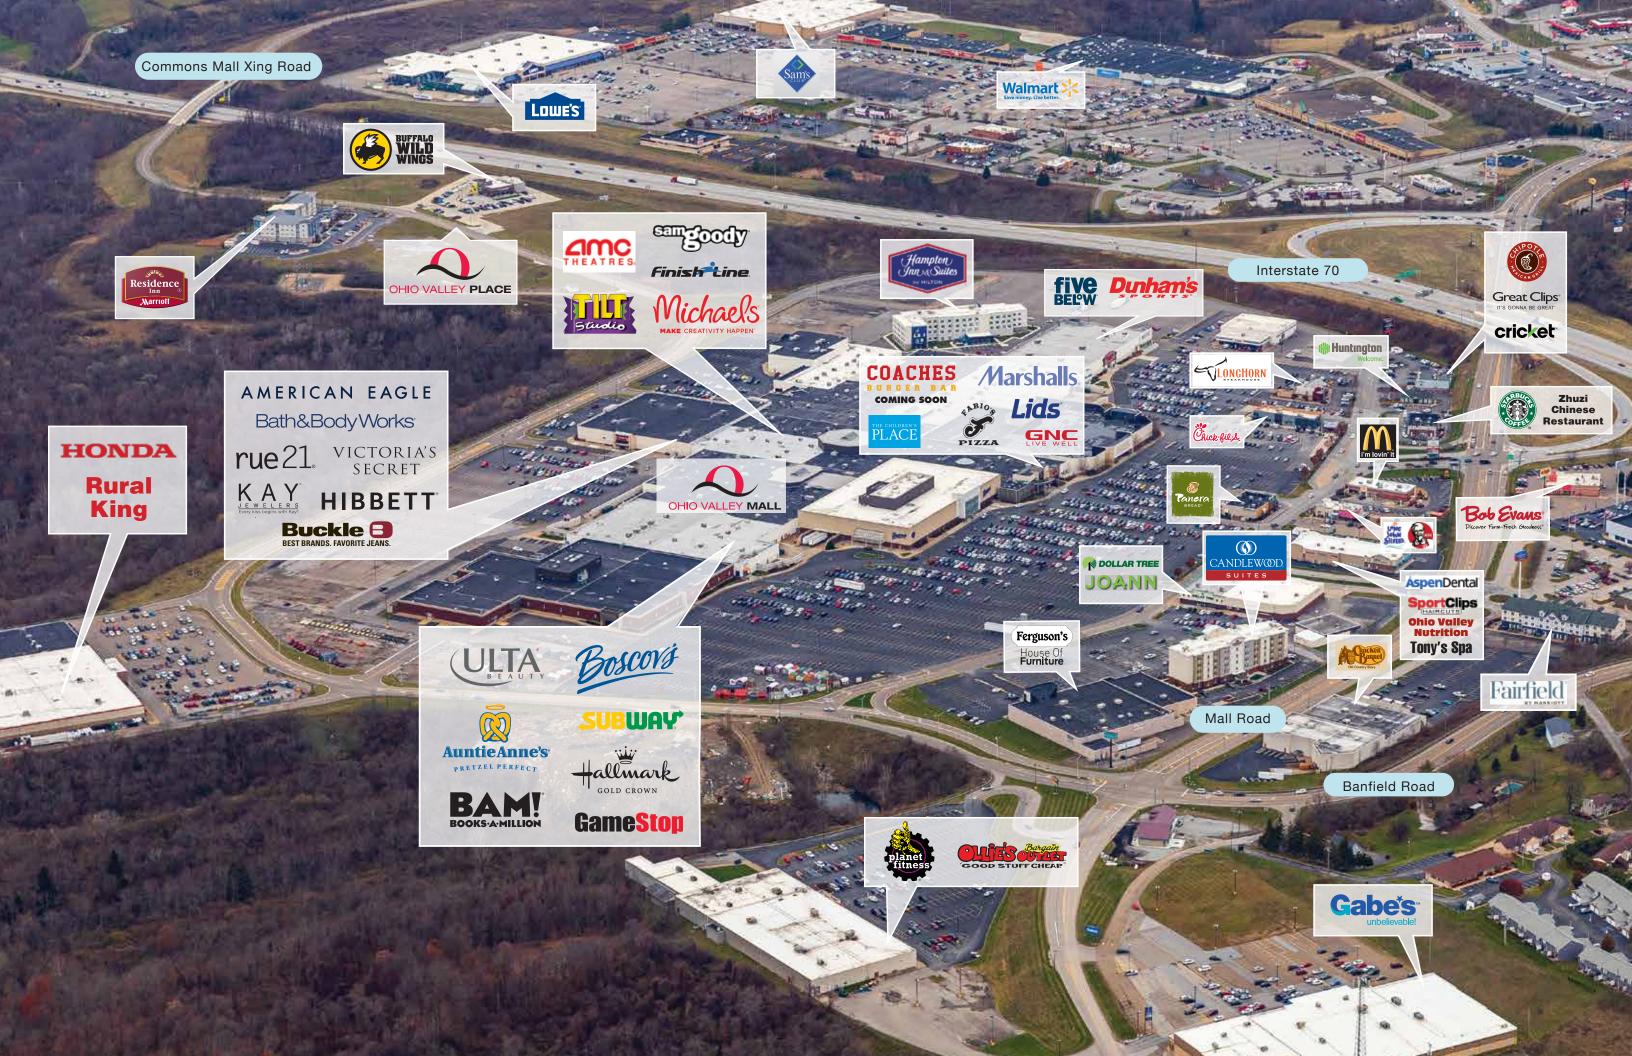

## **About Ohio Valley Mall**

- 1.5 million square foot super-regional retail center serving southeast Ohio and the West Virginia panhandle.
- Anchored by Boscov's, Marshalls, Dunham's, AMC Theaters, Michaels, Tilt Studio and Hampton Inn
- Superior visibility and direct access from Interstate 70. More than 50,000 vehicles travel the route in front of the mall every day.
- The recently developed Ohio Valley Place features a Residence Inn by Marriott and Buffalo Wild Wings.
- A new connector road is now open, linking the mall complex to Route 40 and additional retail across Interstate 70, as well as providing access from other local roadways.

# **OHIO VALLEY MALL COMPLEX**

A Destination for Dining and Entertainment.

As Ohio Valley Mall evolves, there's room for new, diverse and popular offerings at the recently developed Ohio Valley Place. A Residence Inn by Marriott and Buffalo Wild Wings are already pleasing throngs of happy guests. The site can also accommodate a variety of uses, including but certainly not limited to retail shops, restaurants or professional office space.