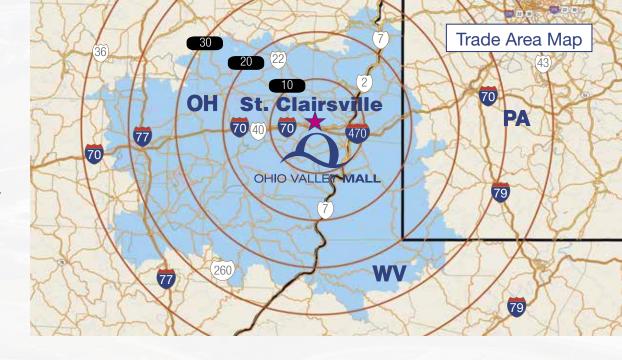

#### **Trade Area Facts**

| Trade Area Population | 296,908  |
|-----------------------|----------|
| Average Income        | \$66,629 |
| Number of Households  | 121,451  |

Trade area data on this page reflects demographic information for zip codes that make up our trade area.