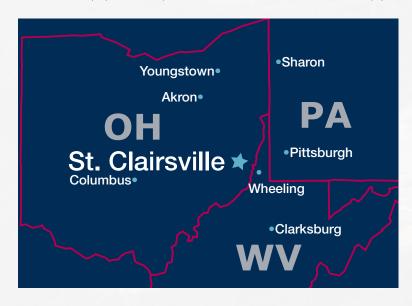

## **About Ohio Valley Mall**

- 1.5 million square foot super-regional retail center serving southeast Ohio and the West Virginia panhandle.
- Anchored by Boscov's, Marshalls, Dunham's, AMC Theaters, Michaels, Tilt Studio and Hampton Inn
- Superior visibility and direct access from Interstate 70. More than 50,000 vehicles travel the route in front of the mall every day.
- The recently developed Ohio Valley Place features a Residence Inn by Marriott and Buffalo Wild Wings.
- A new connector road is now open, linking the mall complex to Route 40 and additional retail across Interstate 70, as well as providing access from other local roadways.