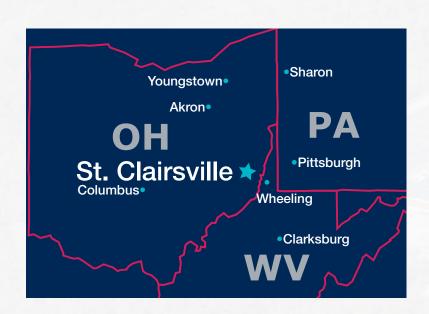

### **About Ohio Valley Mall Complex**

- 1.5 million square foot super-regional retail center serving southeast Ohio and the West Virginia panhandle.
- Anchored by Boscov's, Marshalls, Dunham's, AMC Theatres, Michaels and Hampton Inn.
- Superior visibility and direct access from Interstate 70, featuring easy access to more than 50,000 vehicles daily.
- Commons Mall Crossing Road links the mall complex to Route 40 and additional retail across Interstate 70, as well as providing access from other local roadways.
- St. Clairsville is in the heart of the Marcellus and Utica shale gas region. PTT Global Chemical America is in the process of developing an ethane "cracker" plant along the Ohio River. That project will create thousands of jobs in the region.