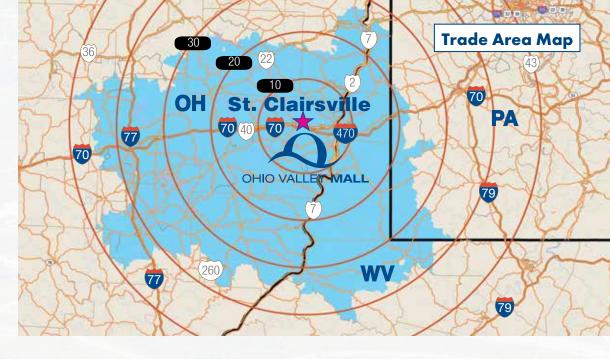

### **About Ohio Valley Mall Complex**

- 1.5 million square foot super-regional retail center serving southeast Ohio and the West Virginia panhandle.
- Anchored by Boscov's, Marshalls, Dunham's, AMC Theatres, Michaels and Hampton Inn.
- Superior visibility and direct access from Interstate 70, featuring easy access to more than 50,000 vehicles daily.
- Commons Mall Crossing Road links the mall complex to Route 40 and additional retail across Interstate 70, as well as providing access from other local roadways.
- St. Clairsville is in the heart of the Marcellus and Utica shale gas region. PTT Global Chemical America is in the process of developing an ethane "cracker" plant along the Ohio River. That project will create thousands of jobs in the region.