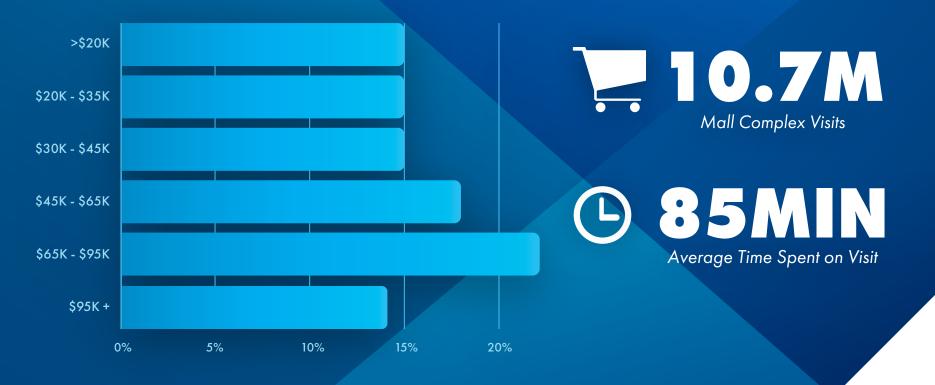

## Placer.ai VISITOR DEMOGRAPHICS

Of the 833.5 thousand unique Ohio Valley Mall visitors, the median age is 45 years old and the **Average Household Income is \$74,000.** The median house value is \$125,000. 49% of the population is male and 51% is female.