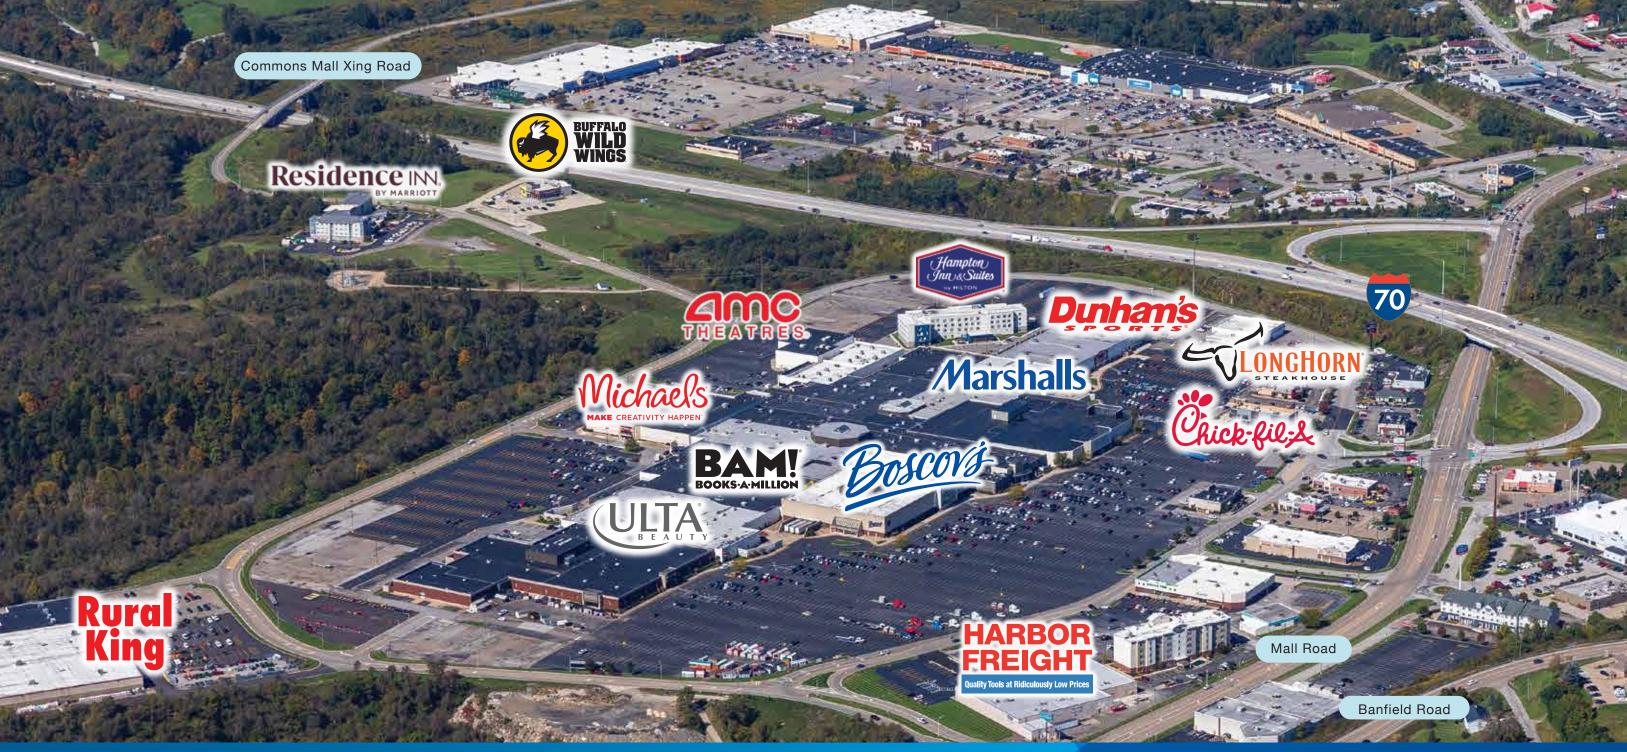

### **About Ohio Valley Mall Complex**

- 1.5 million square foot super-regional retail center serving southeast Ohio and the West Virginia panhandle.
- Anchored by Boscov's, Marshalls, Dunham's, AMC Theatres, Michaels and Hampton Inn.
- Superior visibility and direct access from Interstate 70, featuring easy access to more than 50,000 vehicles daily.
- Commons Mall Crossing Road links the mall complex to Route 40 and additional retail across Interstate 70, as well as providing access from other local roadways.
- St. Clairsville is in the heart of the Marcellus and Utica shale gas region. PTT Global Chemical America is in the process of developing an ethane "cracker" plant along the Ohio River. That project will create thousands of jobs in the region.

#### **Ohio Valley Mall Facts**

Total Complex Size 1.5 Million + sq. ft.