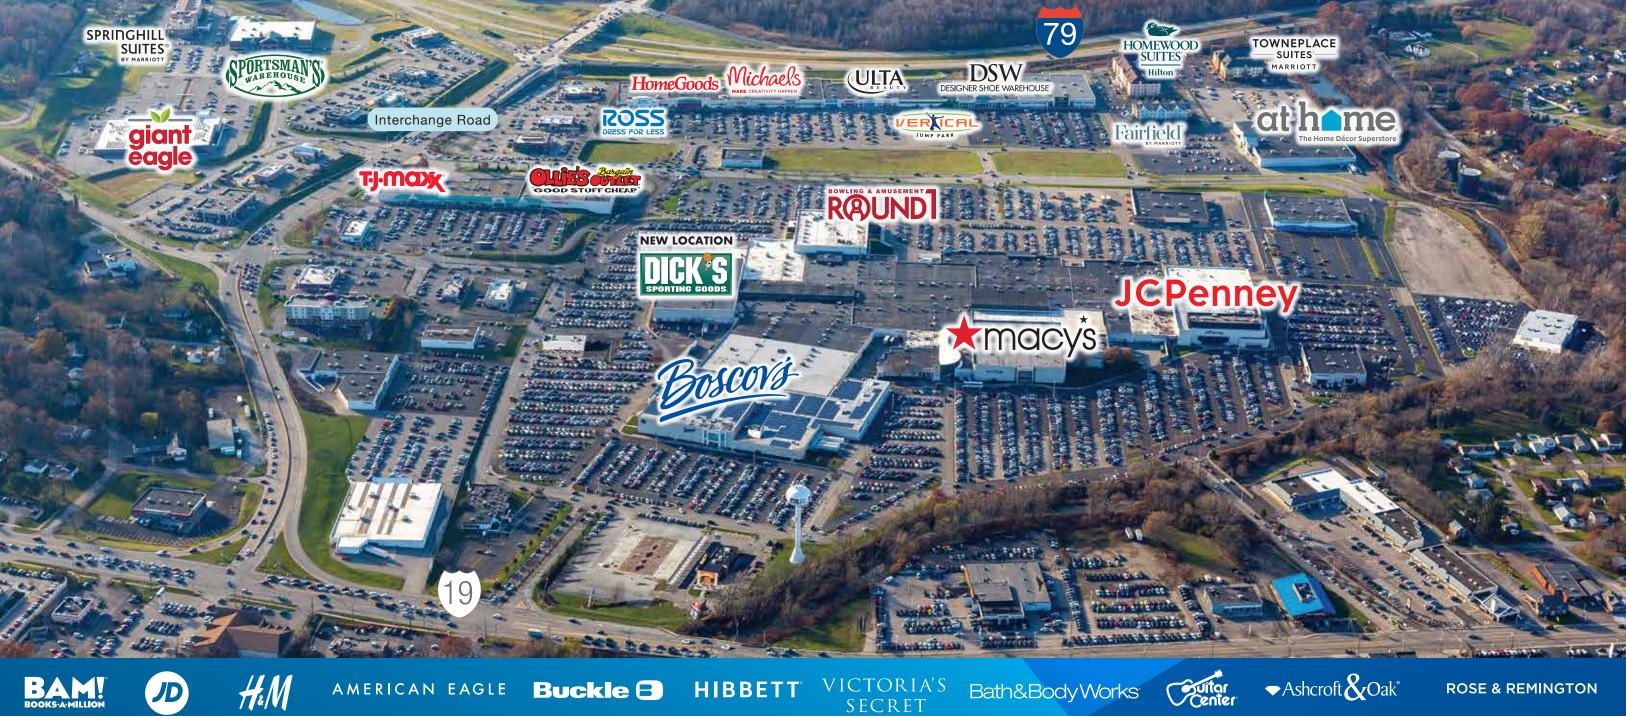

# **About Millcreek Mall Complex**

- Super-regional retail complex serving northwest Pennsylvania, northeast Ohio and western New York.
- Most visited shopping center in a 50-mile radius.
- 12.1 million visitors in the last twelve months (99th percentile in the United States).
- 2.2 million square feet of retail stores, dozens of restaurants and 4 hotels.
- Enclosed mall anchored by Boscov's, Macy's, Dick's Sporting Goods, Round 1 and JCPenney, all complemented by more than 120 specialty stores.
- Complex includes three power centers featuring retailers such as T.J. Maxx, Ross Dress for Less, HomeGoods, Ulta Beauty, At Home, Michaels, Designer Shoe Warehouse, Giant Eagle and Sportsman's Warehouse.
- Serves a community that is home to numerous colleges and universities with thousands of students.
- Situated on Lake Erie, with popular tourist destinations that attract millions of visitors per year.