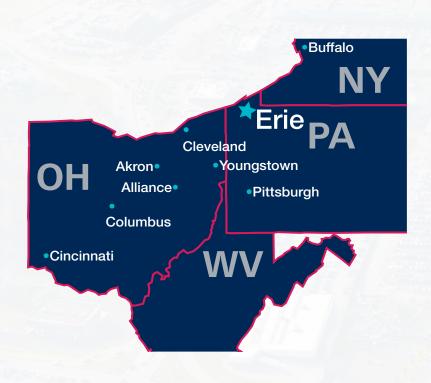

# **About Millcreek Mall Complex**

- Super-regional retail complex serving northwest Pennsylvania, northeast Ohio and western New York.
- Most visited shopping center in a 50-mile radius.
- 12.1 million visitors in the last twelve months (99th percentile in the United States).
- 2.2 million square feet of retail stores, dozens of restaurants and 4 hotels.
- Enclosed mall anchored by Boscov's, Macy's, Dick's Sporting Goods, Round 1 and JCPenney, all complemented by more than 120 specialty stores.
- Complex includes three power centers featuring retailers such as T.J. Maxx, Ross Dress for Less, HomeGoods, Ulta Beauty, At Home, Michaels, Designer Shoe Warehouse, Giant Eagle and Sportsman's Warehouse.
- Serves a community that is home to numerous colleges and universities with thousands of students.
- Situated on Lake Erie, with popular tourist destinations that attract millions of visitors per year.