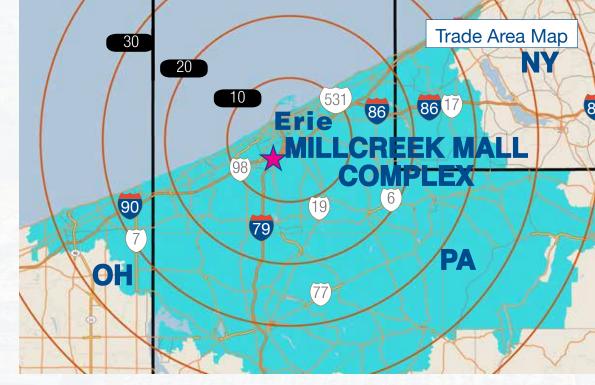

### **Trade Area**

| Trade Area Population | 494,555 |
|-----------------------|---------|
| Number of Households  | 185,003 |