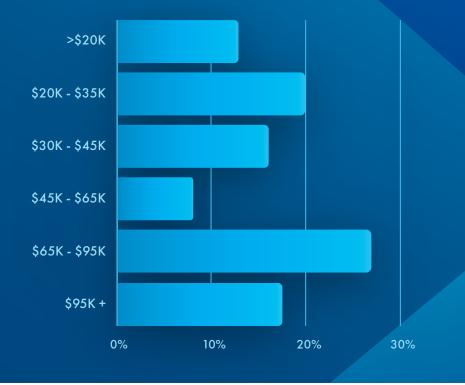

# **Shopper Demographics**

| Average Household Income | \$69,000  |  |
|--------------------------|-----------|--|
| Median Age               | 41        |  |
| Median House Value       | \$120,000 |  |

Of the 1.3 million unique Millcreek Mall visitors, the median age is 41 years old and the **Average Household Income is \$69,000.** The median house value is \$120,000. 49% of the population is male and 51% is female.