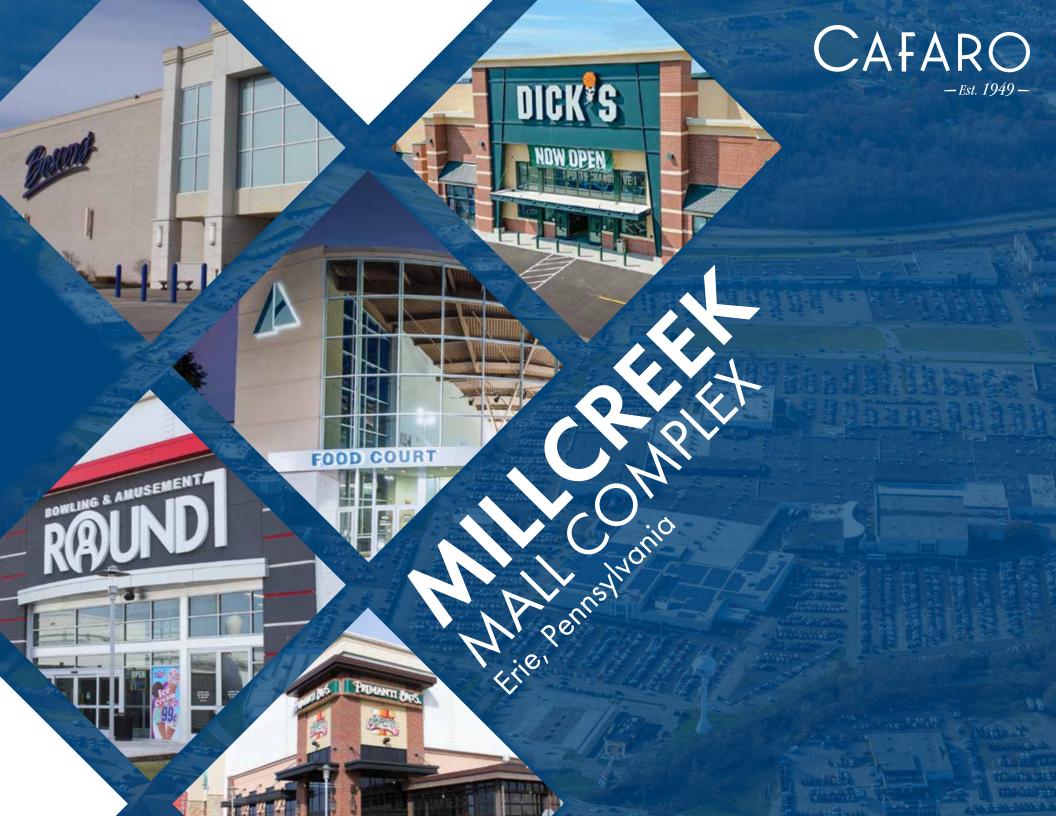

At Cafaro, retail is not just about shopping, it's living.

# **About Millcreek Mall Complex**

- Super-regional retail complex serving northwest Pennsylvania, northeast Ohio and western New York.
- Most visited shopping center in a 50-mile radius.
- 12.1 million visitors in the last twelve months (99th percentile in the United States).
- 2.2 million square feet of retail stores, dozens of restaurants and 4 hotels.
- Enclosed mall anchored by Boscov's, Macy's, Dick's Sporting Goods, Round 1 and JCPenney, all complemented by more than 120 specialty stores.
- Complex includes three power centers featuring retailers such as T.J. Maxx, Ross Dress for Less, HomeGoods, Ulta Beauty, At Home, Michaels, Designer Shoe Warehouse, Giant Eagle and Sportsman's Warehouse.
- Serves a community that is home to numerous colleges and universities with thousands of students.
- Situated on Lake Erie, with popular tourist destinations that attract millions of visitors per year.