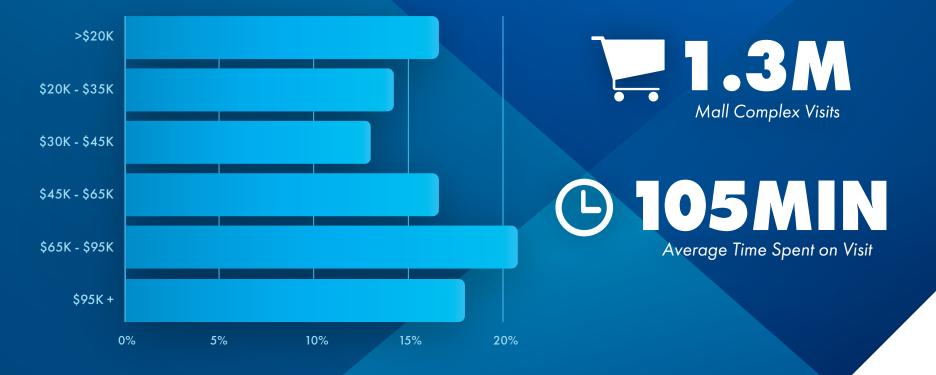

# Placer.ai VISITOR DEMOGRAPHICS

Of the 227,200 unique Mall of Monroe visitors, the median age is 38 years old and the **Average Household Income is \$81,000.** The median house value is \$156,000. 48% of the population is male and 52% is female.