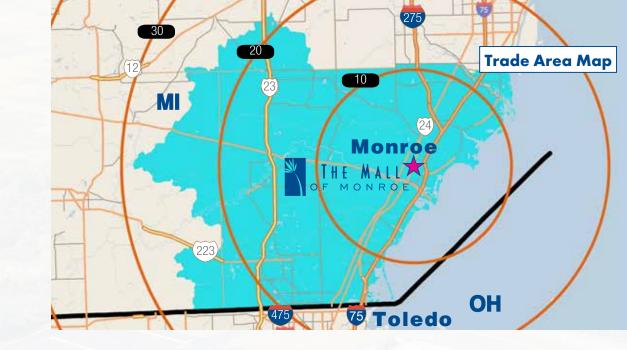

#### **Trade Area**

Trade Area Population310,949Number of Households120,744

#### **Shopper Demographics**

| Average Household Income | \$81,000  |
|--------------------------|-----------|
| Median Age               | 38        |
| Median House Value       | \$156,000 |