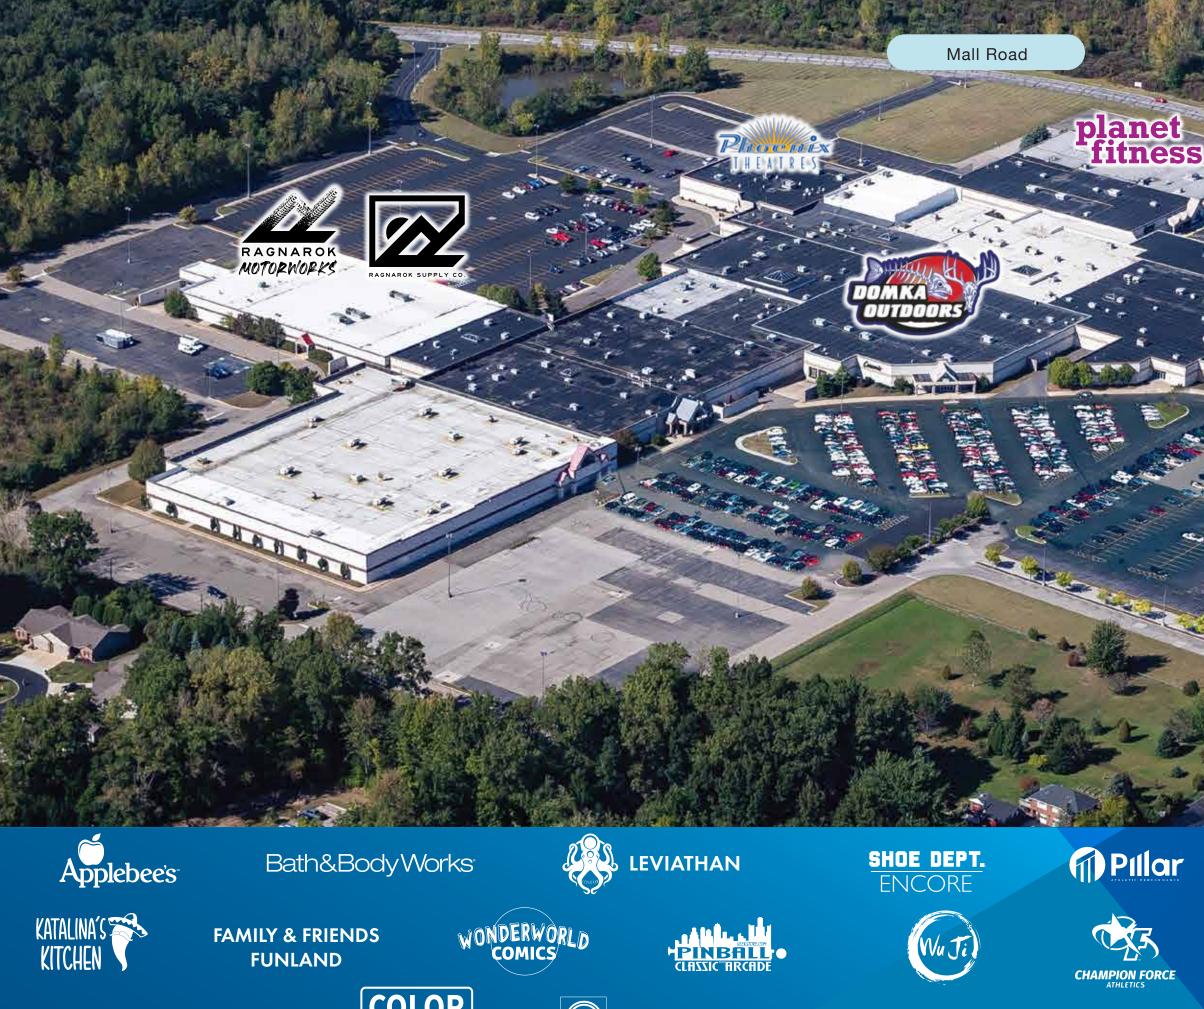

#### About The Mall Of Monroe

- 600,000 square foot shopping mall serving residential exurb of two large metropolitan areas. Equidistant between Detroit, Michigan and Toledo, Ohio.
- Anchored by Domka Outdoors, Phoenix Theatres and Planet Fitness. New additions include Cubesmart, Ragnarok Supply & Motorworks and Dirty Birdie.
- Newly renovated Phoenix Theatres provides state-of-the-art cinema experience with cutting-edge technology, luxurious seating and massive screen area. A major attraction for moviegoers from a 25 mile radius.
- Intensive redevelopment has turned the complex into a true mixed-use center. New businesses include those that cater to outdoor recreation, performing arts, marketing, vehicle customization, physical training and self-storage.
- 68 acres of prime outparcel space is available for future development.