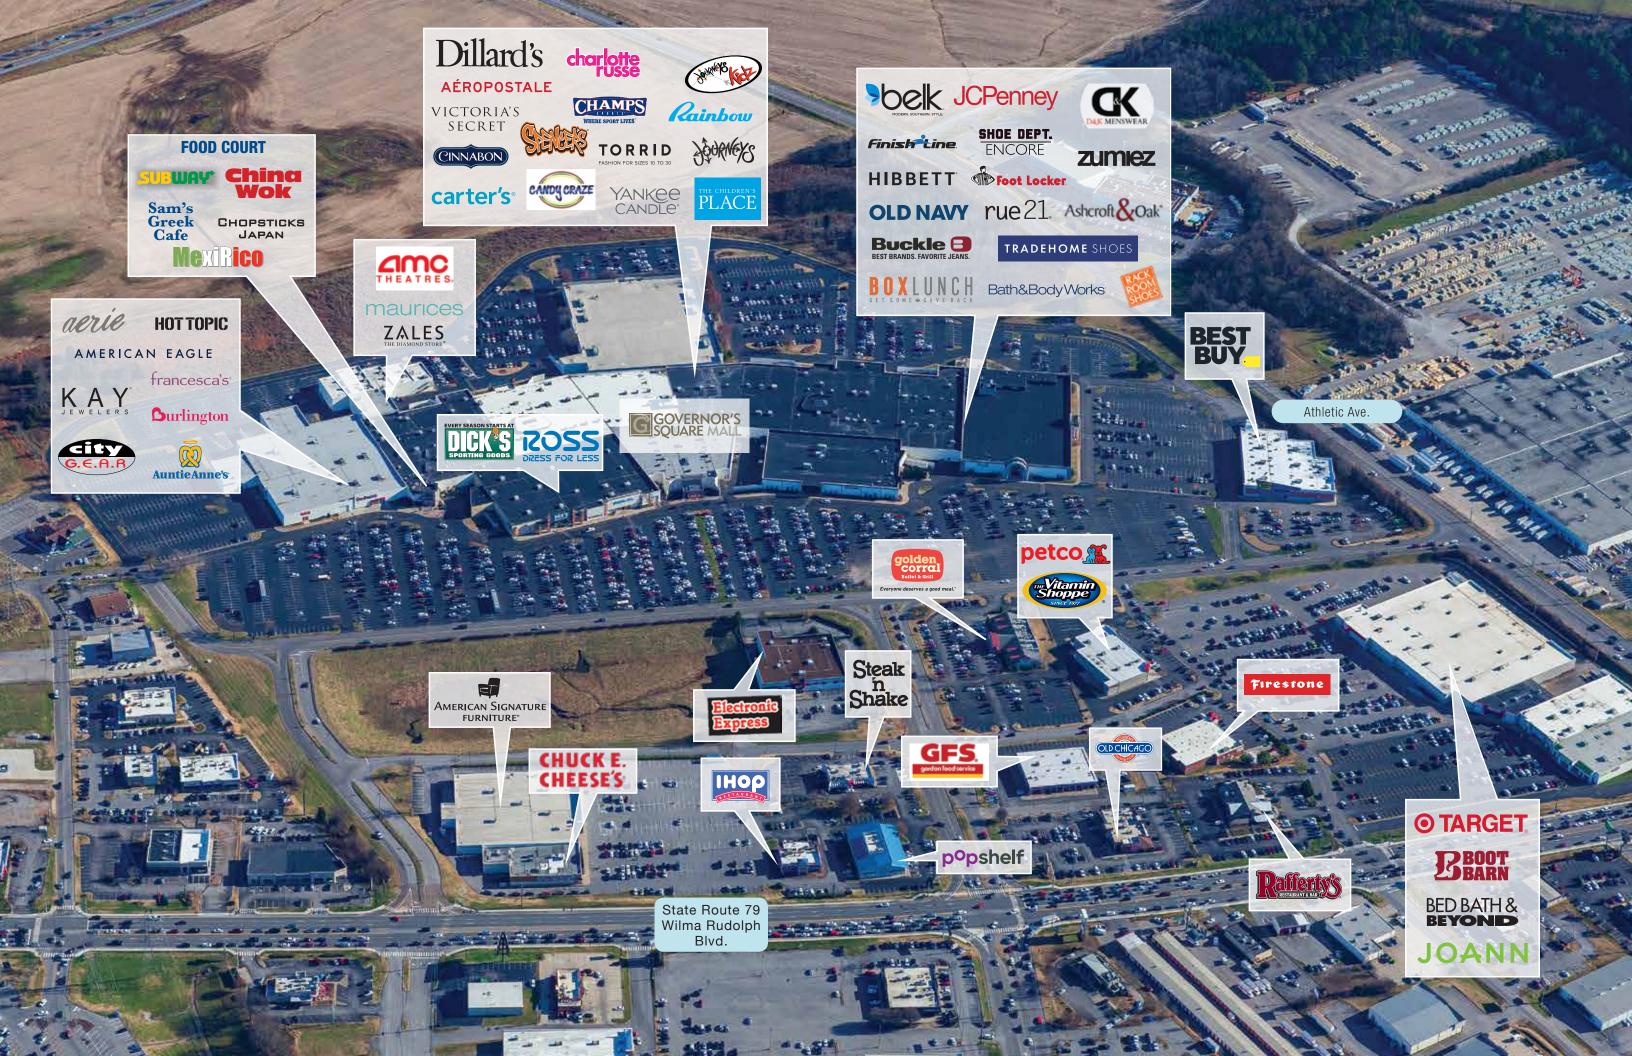

## **About Governor's Square Mall Complex**

- 1.1 million square foot super-regional center with more than 100 retailers
- Job growth for the Clarksville area is projected to be 37.6% thorugh 2027. Clarksville/Montgomery County is among the fastest growing Metropolitan Statistical Areas (MSA) in the nation. It is projected to gain more than 90,000 residents over the next 20 years.
- The Clarksville-Montgomery County Regional Planning Commission recently approved a development that will create more than 900 new single family homes.
- The nearby Fort Campbell military complex, with more than 36,000 personnel, is the largest employer in both Tennessee and Kentucky.
- A business-friendly local economy is attracting major industrial developments, including a Hankook Tire plant (1,000 jobs), LG Electronics plant (740 jobs), a 1.1 million sq.ft. Lowe's Direct Fulfillment Center (600 jobs) and a Microvast electric vehicle battery plant (298 jobs).
- Google opened a \$600 million dollar data center in November 2019, attracting new residents and skilled labor to the area.
- Money magazine named Clarksville, Tennessee the Best Place to Live in 2019.

## **Governor's Square Mall Facts**

Opening Date 1986

Renovation Date November 2014

Total Property Size 1.1 million + sq. ft.

Source: Clarksville Economic Development, 25 Jefferson St., Suite 300, Clarksville, TN 37040, [931] 647-2331, Fort Campbell Office of Public Affairs.

A Destination for Dining and Entertainment.

The thrill of shopping is undeniable. But what if you're looking for more?

Governor's Square Mall provides the hospitality experiences that today's consumers crave. More than 15 eateries serve up everything from a quick snack to an elegant dinner with that special someone.

Cinema buffs are able to choose from 10 screens of entertainment at AMC Theaters.

DLD CHICAGO

Everyone deserves a good meal.™

## CHUCK E. CHEESE'S

Sam's Greek Cafe

China Wok

Steak n Shake