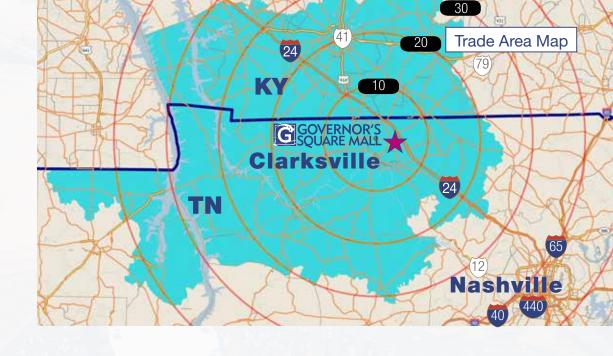

## **Trade Area Facts**

| Trade Area Population | 382,345  |
|-----------------------|----------|
| Average Income        | \$71,073 |
| Number of Households  | 157,031  |

Trade area data on this page reflects demographic information for zip codes that make up our trade area.