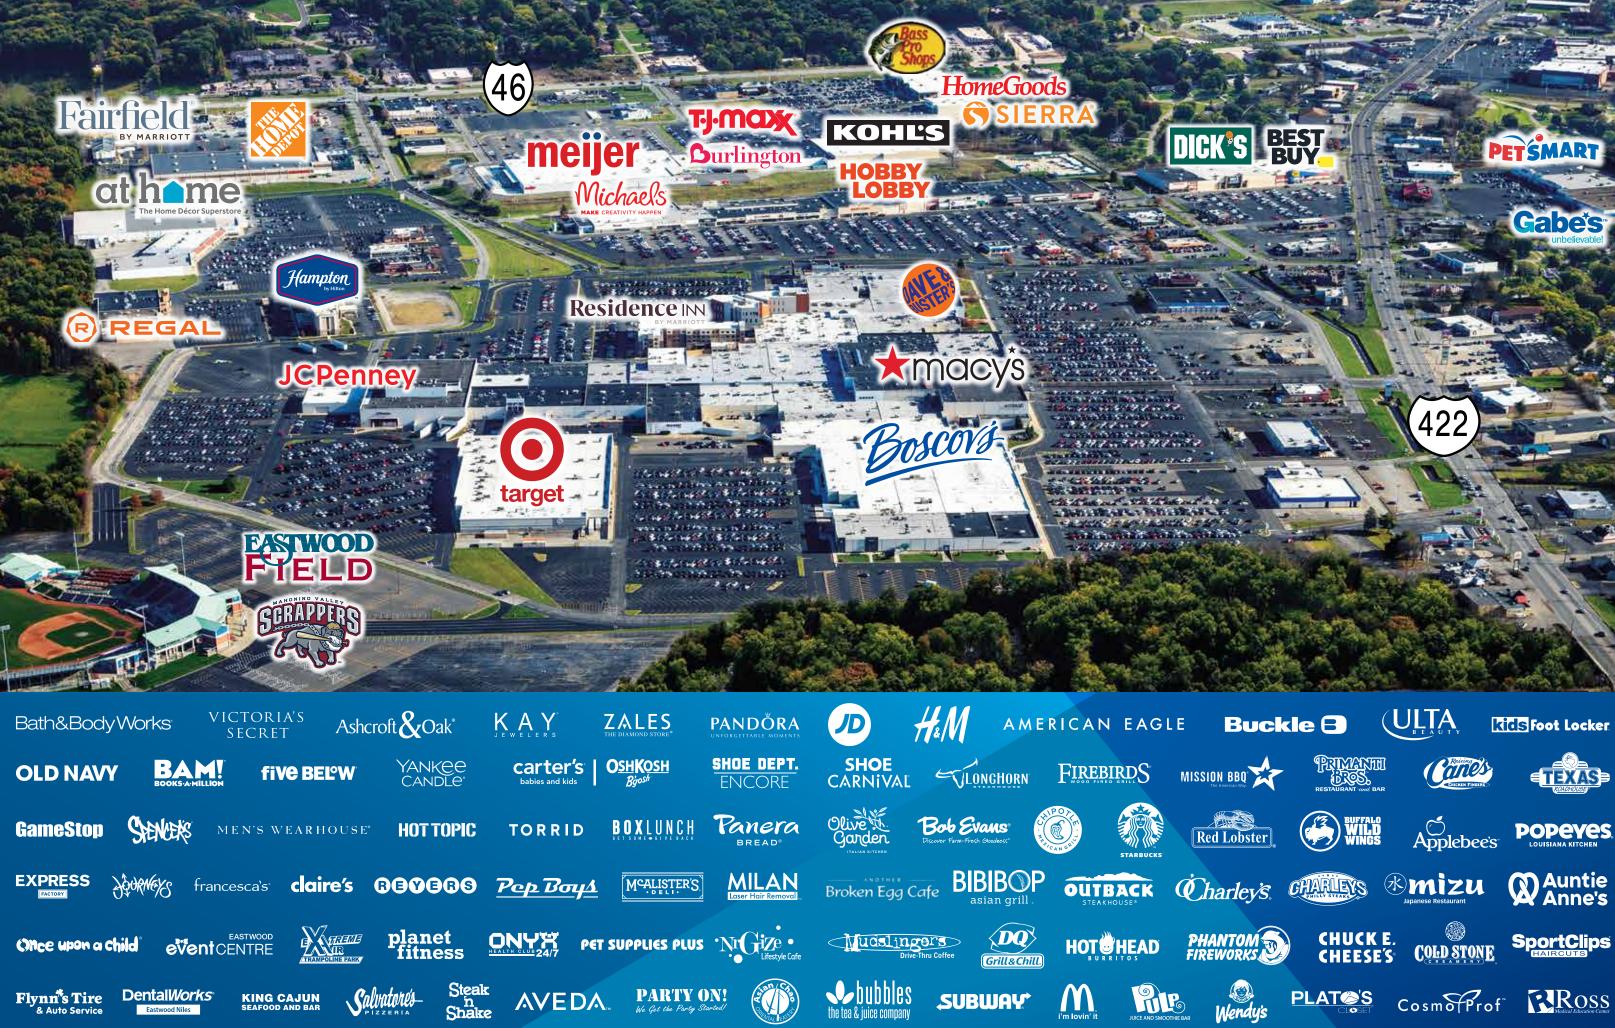

#### **About Eastwood Mall Complex**

- One of America's largest shopping complexes, with over 3.4 million square feet of space, including a 1.4 million square foot enclosed mall.
- The Complex is located equidistant between Cleveland and Pittsburgh and welcomes over 15.8 million visitors annually.
- Home to more than 200 retailers, restaurants, hotels, entertainment venues and professional businesses.
- A new Bass Pro Shops Outpost opened in 2023, the only one of its kind within a 150 mile radius.
- At 180,000 sq. ft., Boscov's is the largest department store in the entire trade area.
- Over the past two years, nearly two dozen new businesses have opened their doors on the mall complex, including a Bass Pro Shops Outpost, Meijer Supercenter, HomeGoods, Longhorn Steakhouse and many others. A new 23,000 square foot Dave & Buster's opened in January 2025.
- The dynamic Eastwood Event Centre, with 15,000 sq. ft. of flexible meeting space and seating for 1,000, offers an exceptional combination of comfort, functionality and sophistication unparalleled in the market.
- Home to the Eastwood Office Centre with nearly 200 professional employees.
- Adjacent to the mall, a large parcel is designated for future development. Enterprise Park at Eastwood is a 105-acre "green field" site is suitable for office, health care, research, light industrial, residential, educational and other uses.

#### **Eastwood Mall Facts**

**Total Complex Size** 

3.4 million + sq. ft.