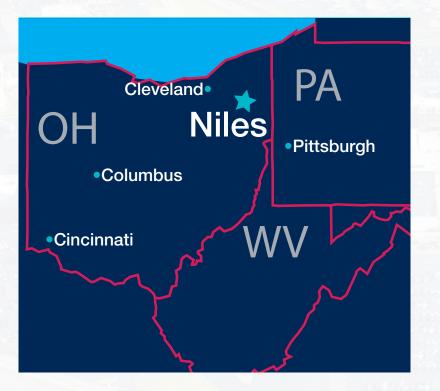

#### **About Eastwood Mall Complex**

- One of America's largest shopping complexes, with over 3.4 million square feet of space, including a 1.4 million square foot enclosed mall.
- The Complex is located equidistant between Cleveland and Pittsburgh and welcomes over 15.8 million visitors annually.
- Home to more than 200 retailers, restaurants, hotels, entertainment venues and professional businesses.
- A new Bass Pro Shops Outpost opened in 2023, the only one of its kind within a 150 mile radius.
- At 180,000 sq. ft., Boscov's is the largest department store in the entire trade area.
- Over the past two years, nearly two dozen new businesses have opened their doors on the mall complex, including a Bass Pro Shops Outpost, Meijer Supercenter, HomeGoods, Longhorn Steakhouse and many others. A new 23,000 square foot Dave & Buster's opened in January 2025.
- The dynamic Eastwood Event Centre, with 15,000 sq. ft. of flexible meeting space and seating for 1,000, offers an exceptional combination of comfort, functionality and sophistication unparalleled in the market.
- Home to the Eastwood Office Centre with nearly 200 professional employees.
- Adjacent to the mall, a large parcel is designated for future development. Enterprise Park at Eastwood is a 105-acre "green field" site is suitable for office, health care, research, light industrial, residential, educational and other uses.