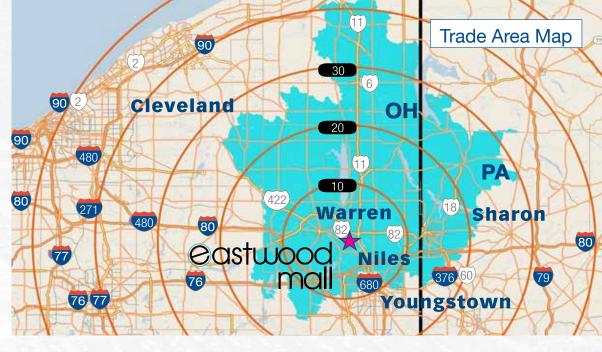

#### **About Eastwood Mall Complex**

- One of America's largest shopping complexes, with over 3.4 million square feet of space, including a 1.4 million square foot enclosed mall.
- The Complex is located equidistant between Cleveland and Pittsburgh and welcomes over 15.8 million visitors annually.
- Home to more than 200 retailers, restaurants, hotels, entertainment venues and professional businesses.
- A new Bass Pro Shops Outpost opened in 2023, the only one of its kind within a 150 mile radius.
- At 180,000 sq. ft., Boscov's is the largest department store in the entire trade area.
- Over the past two years, nearly two dozen new businesses have opened their doors on the mall complex, including a Bass Pro Shops Outpost, Meijer Supercenter, HomeGoods, Longhorn Steakhouse and many others. A new 23,000 square foot Dave & Buster's opened in January 2025.
- The dynamic Eastwood Event Centre, with 15,000 sq. ft. of flexible meeting space and seating for 1,000, offers an exceptional combination of comfort, functionality and sophistication unparalleled in the market.
- Home to the Eastwood Office Centre with nearly 200 professional employees.
- Adjacent to the mall, a large parcel is designated for future development. Enterprise Park at Eastwood is a 105-acre "green field" site is suitable for office, health care, research, light industrial, residential, educational and other uses.

#### **Trade Area**

| Trade Area Population | 788,019 |
|-----------------------|---------|
| Number of Households  | 327,786 |