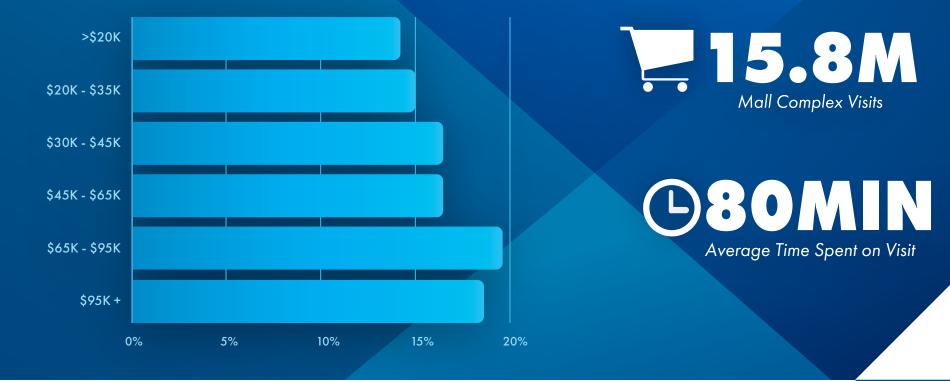

# Placer.ai VISITOR DEMOGRAPHICS

Of the 959.6k unique Eastwood Mall visitors, the median age is 43 years old and the **Average Household Income is \$76,000.** The median house value is \$183,000. 48% of the population is male and 52% is female.