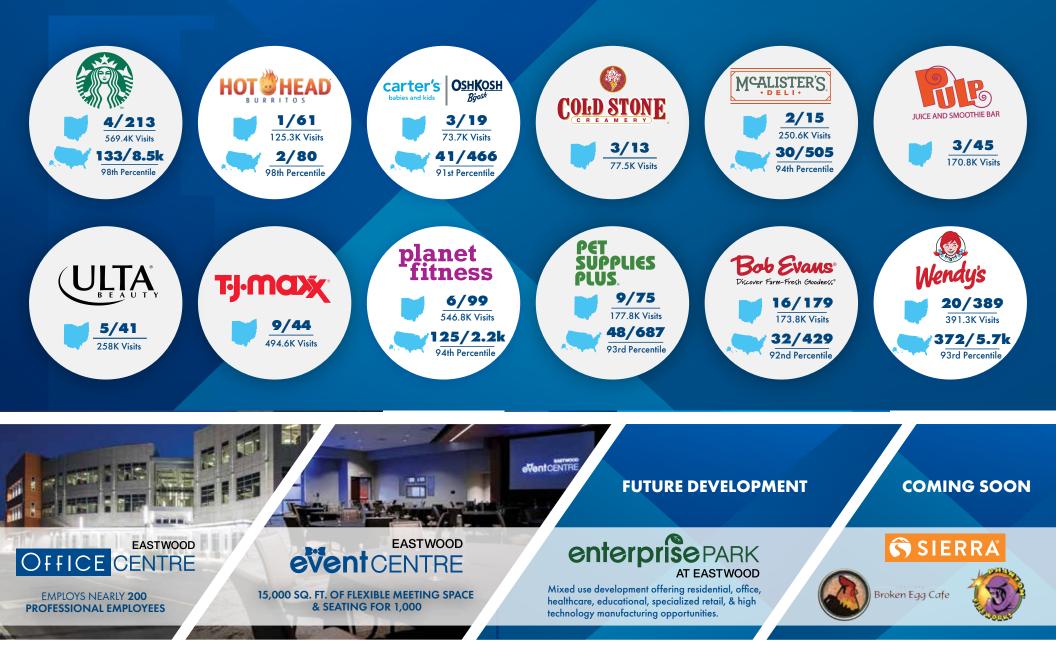

### HOME TO SOME OF THE MOST VISITED STORES IN THE STATE OF OHIO & THE US

### #1 MOST VISITED MALL COMPLEX IN OHIO

### #16 MOST VISITED MALL COMPLEX IN THE USA