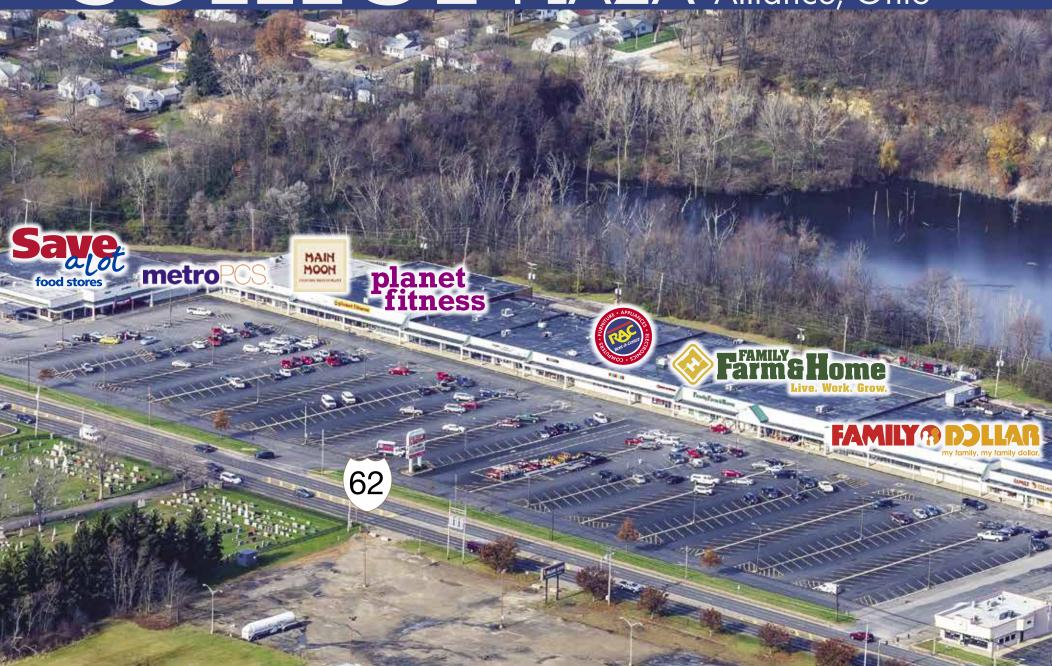

## COLLEGE PLAZA Alliance, Ohio

ALLIANCE

STARK

COLUMBIANA

**About College Plaza** 

College Plaza is a large community shopping center in Alliance, Ohio, the heart of a large manufacturing area bounded by the cities of Akron, Canton and Salem. Anchored by Save-A-Lot, Planet Fitness and Family Farm & Home, the plaza is strategically situated near two of the trade area's largest employers, The University of Mount Union and Alliance Community Hospital.

## **College Plaza Facts**

Total Plaza Size 155,000 + sq. ft.