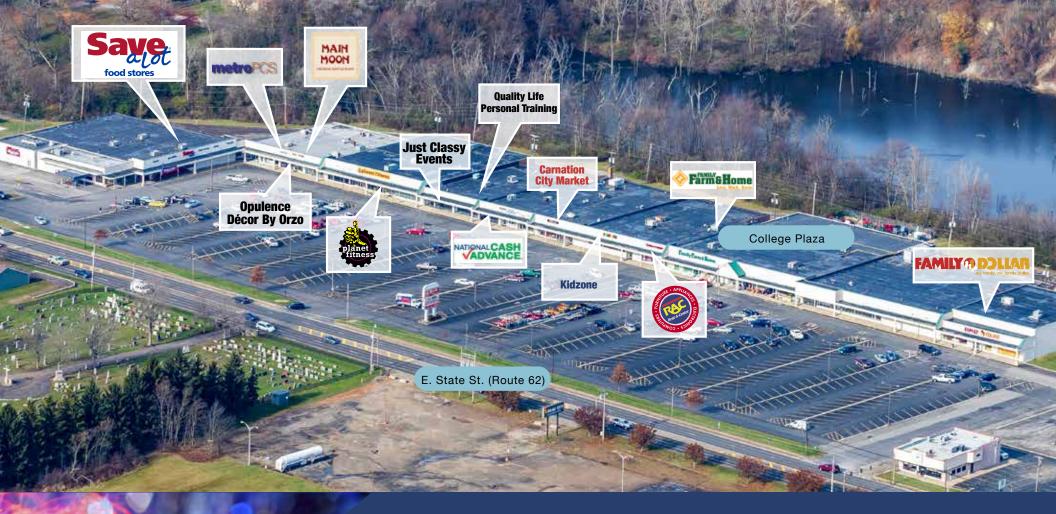

# **About College Plaza**

College Plaza is a large community shopping center in Alliance, Ohio, the heart of a large manufacturing area bounded by the cities of Akron, Canton and Salem. Anchored by Save-A-Lot, Planet Fitness and Family Farm & Home, the plaza is strategically situated near two of the trade area's largest employers, The University of Mount Union and Alliance Community Hospital.