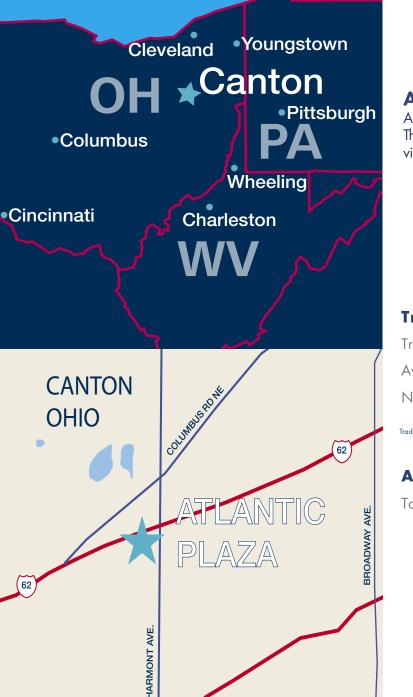

# **About Atlantic Plaza**

Atlantic Plaza is a community shopping center that complements an adjacent Super Walmart. The plaza serves the east side of Canton, Ohio. It is part of a busy commercial corridor with high visibility and robust consumer traffic.