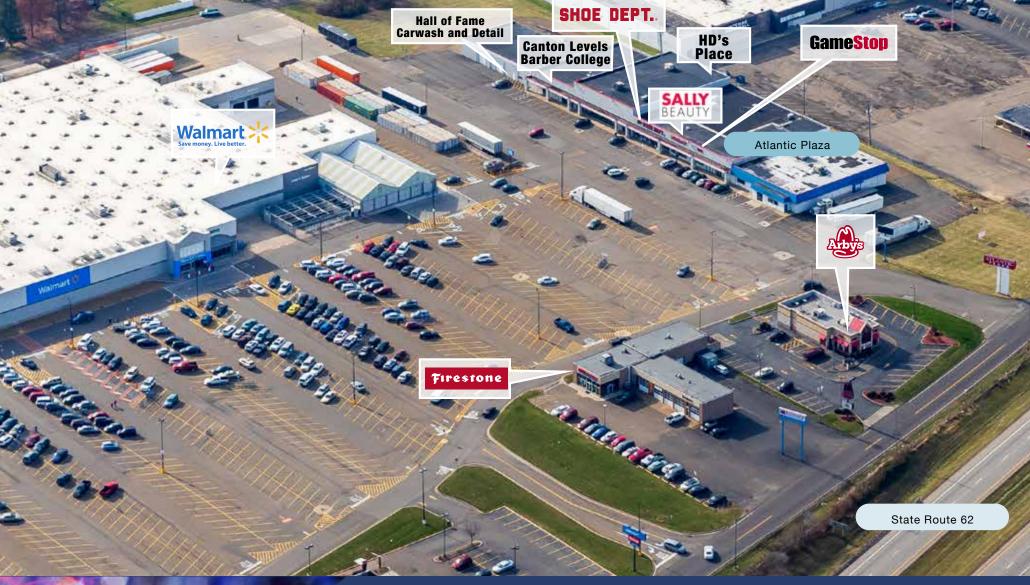

# **About Atlantic Plaza**

Atlantic Plaza is a community shopping center that complements an adjacent Super Walmart. The plaza serves the east side of Canton, Ohio. It is part of a busy commercial corridor with high visibility and robust consumer traffic.

### **Atlantic Plaza Facts**

Total Complex Size

```
263,000 + sq. ft.
```