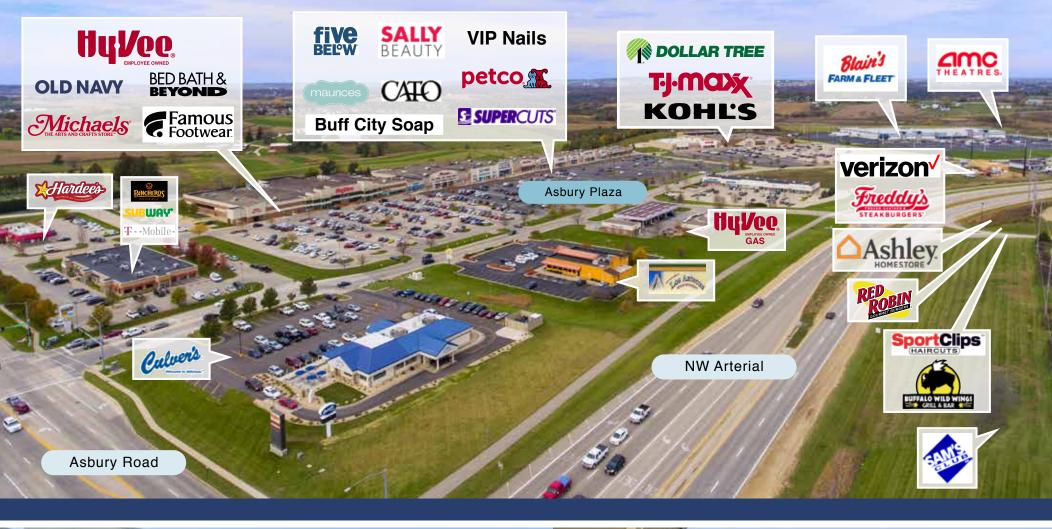

# **About Asbury Plaza**

Asbury Plaza is the dominant retail power center in the constantly growing West End District of Dubuque, Iowa. Located at the heavily trafficked intersection of NW Arterial and Asbury Road, it complements the nearby Kennedy Mall by offering an attractive mix of retailers including Bed Bath & Beyond, Old Navy, Michaels and Petco. Asbury Plaza has added to its impressive list of national retailers with the opening of Five Below in 2019. In addition to the Hy-Vee Grocery Store that is attached to the Plaza, Asbury is neighbor to such national retailers such as Kohl's, Blain's Farm & Fleet, T.J. Maxx and a 14 screen AMC Theater on adjacent developments.

## **Asbury Plaza Facts**

| Opening            | 2002              |
|--------------------|-------------------|
| Total Complex Size | 136,000 + sq. ft. |