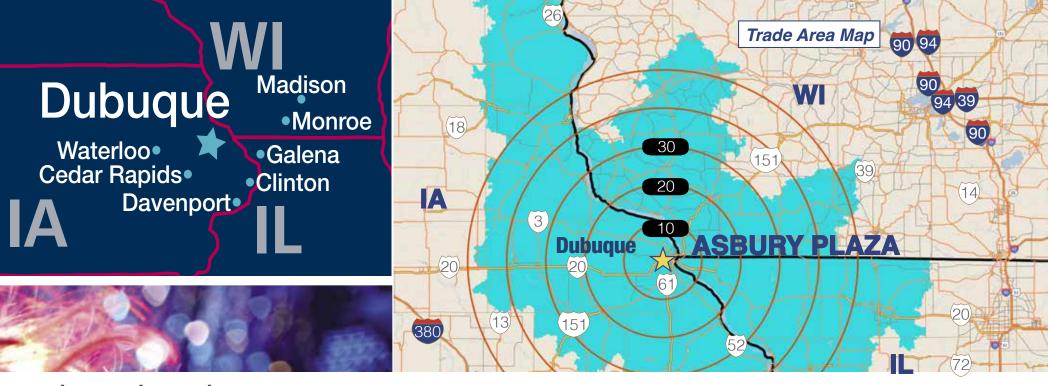

# **About Asbury Plaza**

Asbury Plaza is the dominant retail power center in the constantly growing West End District of Dubuque, Iowa. Located at the heavily trafficked intersection of NW Arterial and Asbury Road, it complements the nearby Kennedy Mall by offering an attractive mix of retailers including Bed Bath & Beyond, Old Navy, Michaels and Petco. Asbury Plaza has added to its impressive list of national retailers with the opening of Five Below in 2019. In addition to the Hy-Vee Grocery Store that is attached to the Plaza, Asbury is neighbor to such national retailers such as Kohl's, Blain's Farm & Fleet, T.J. Maxx and a 14 screen AMC Theater on adjacent developments.

#### **Trade Area**

| Trade Area Population | 335,926           |
|-----------------------|-------------------|
| Average Income        | \$ <i>7</i> 4,253 |
| Number of Households  | 135,355           |

Trade area data on this page reflects demographic information for zip codes that make up our trade area.