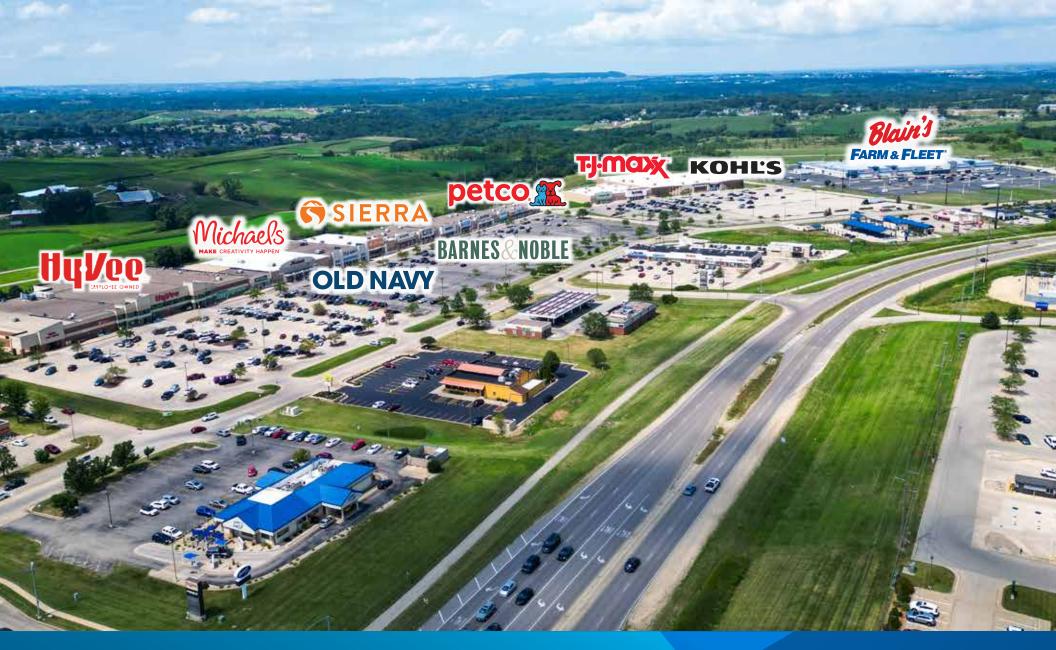

## **About Asbury Plaza**

Asbury Plaza is the dominant retail power center in the constantly growing West End District of Dubuque, Iowa. Located at the heavily trafficked intersection of NW Arterial and Asbury Road, it complements the nearby Kennedy Mall by offering an attractive mix of retailers including, T.J. Maxx, Old Navy, Michaels, Petco and Five Below. Asbury Plaza has added to its impressive list of national retailers with the opening of Sierra, Barnes & Noble and Rally House in 2024. In addition to the Hy-Vee Grocery Store that is attached to the Plaza, Asbury is neighbor to such national retailers such as Kohl's, Blain's Farm & Fleet and a 14 screen AMC Theater on adjacent developments.

#### **Asbury Plaza Facts**

Total Property Size 136,000 + sq. ft.