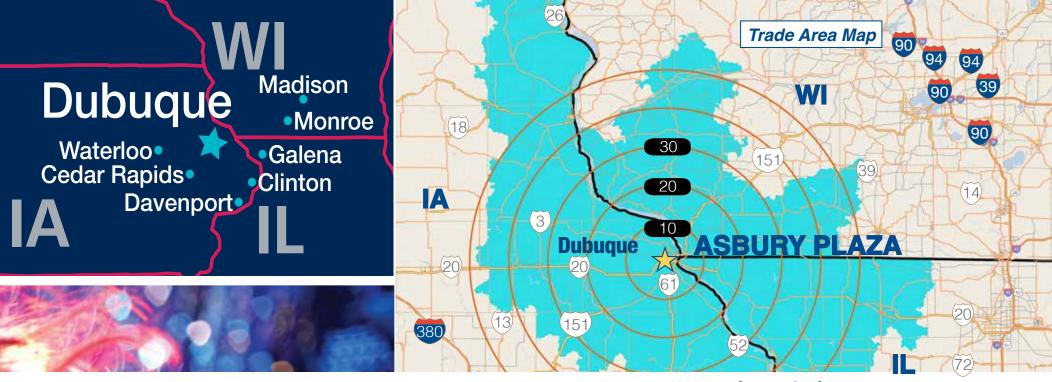

## **About Asbury Plaza**

Asbury Plaza is the dominant retail power center in the constantly growing West End District of Dubuque, Iowa. Located at the heavily trafficked intersection of NW Arterial and Asbury Road, it complements the nearby Kennedy Mall by offering an attractive mix of retailers including, T.J. Maxx, Old Navy, Michaels, Petco and Five Below. Asbury Plaza has added to its impressive list of national retailers with the opening of Sierra, Barnes & Noble and Rally House in 2024. In addition to the Hy-Vee Grocery Store that is attached to the Plaza, Asbury is neighbor to such national retailers such as Kohl's, Blain's Farm & Fleet and a 14 screen AMC Theater on adjacent developments.

#### **Trade Area**

| Trade Area Population | 335,926 |
|-----------------------|---------|
| Number of Households  | 135,355 |

### **Shopper Demographics**

| Average Household Income | \$91,000  |
|--------------------------|-----------|
| Median Age               | 40        |
| Median House Value       | \$242,000 |