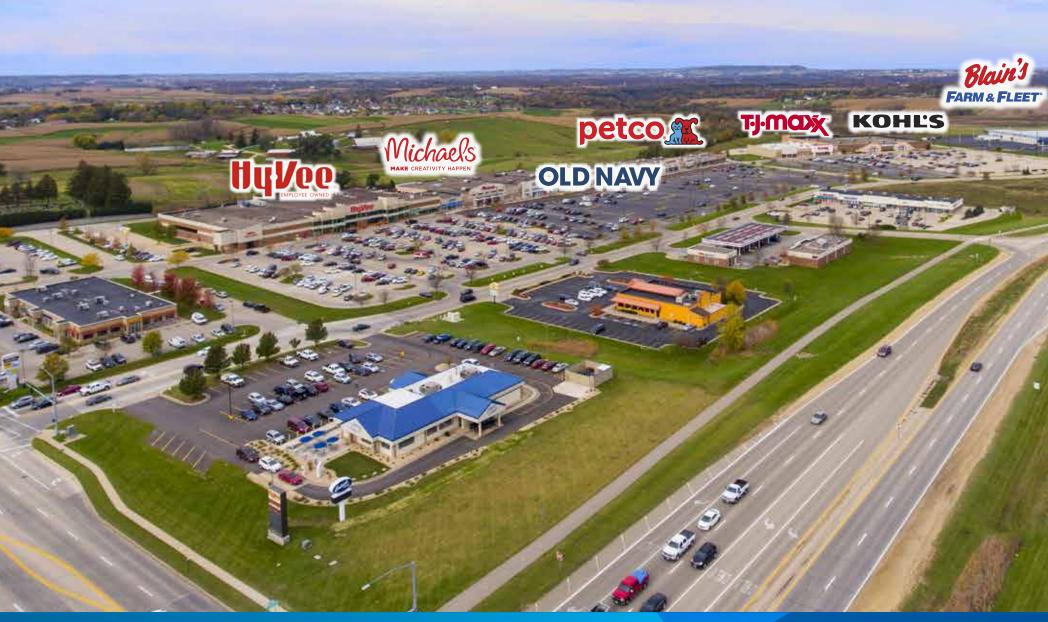

## **About Asbury Plaza**

Asbury Plaza is the dominant retail power center in the constantly growing West End District of Dubuque, Iowa. Located at the heavily trafficked intersection of NW Arterial and Asbury Road, it complements the nearby Kennedy Mall by offering an attractive mix of retailers including, Old Navy, Michaels and Petco. Asbury Plaza has added to its impressive list of national retailers with the opening of Five Below in 2019. In addition to the Hy-Vee Grocery Store that is attached to the Plaza, Asbury is neighbor to such national retailers such as Kohl's, Blain's Farm & Fleet, T.J. Maxx and a 14 screen AMC Theater on adjacent developments.

## **Asbury Plaza Facts**

Total Plaza Size 136,000 + sq. ft. **Largest Employers in the Area** 

| John Deere Dubuque Works            | 2,810       |
|-------------------------------------|-------------|
| Dubuque Community School District   | 2,000       |
| MercyOne Dubuque Medical Center     | 1,438       |
| Medical Associates Clinic           | 1,069       |
| University of Wisconsin-Platteville | 1,062       |
| Unity Point Health-Finley Hospital  | 940         |
| Cottingham & Butler, Inc            | <i>7</i> 50 |
| City of Dubuque                     | 737         |
| Sedgwick                            | 725         |
| Cottingham & Butler                 | <i>7</i> 15 |
| Rainbo Oil Company                  | 558         |
| Western Dubuque School District     | 551         |
|                                     |             |