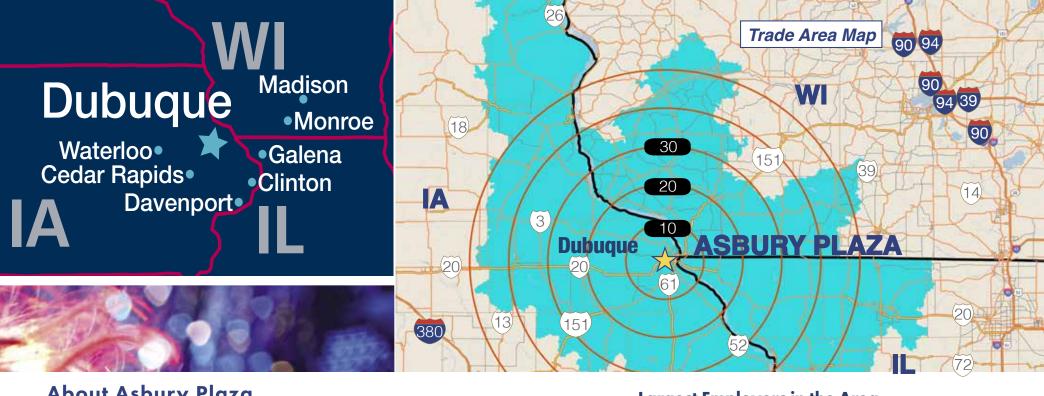

## **About Asbury Plaza**

Asbury Plaza is the dominant retail power center in the constantly growing West End District of Dubuque, Iowa. Located at the heavily trafficked intersection of NW Arterial and Asbury Road, it complements the nearby Kennedy Mall by offering an attractive mix of retailers including, Old Navy, Michaels and Petco. Asbury Plaza has added to its impressive list of national retailers with the opening of Five Below in 2019. In addition to the Hy-Vee Grocery Store that is attached to the Plaza, Asbury is neighbor to such national retailers such as Kohl's, Blain's Farm & Fleet, T.J. Maxx and a 14 screen AMC Theater on adjacent developments.

## **Trade Area**

| Trade Area Population | 335,926           |
|-----------------------|-------------------|
| Average Income        | \$ <i>7</i> 4,253 |
| Number of Households  | 135.355           |

## **Asbury Plaza Facts**

Total Plaza Size 136,000 + sq. ft. **Largest Employers in the Area** 

| John Deere Dubuque Works            | 2,810       |
|-------------------------------------|-------------|
| Dubuque Community School District   | 2,000       |
| MercyOne Dubuque Medical Center     | 1,438       |
| Medical Associates Clinic           | 1,069       |
| University of Wisconsin-Platteville | 1,062       |
| Unity Point Health-Finley Hospital  | 940         |
| Cottingham & Butler, Inc            | <i>7</i> 50 |
| City of Dubuque                     | 737         |
| Sedgwick                            | 725         |
| Cottingham & Butler                 | <i>7</i> 15 |
| Rainbo Oil Company                  | 558         |
| Western Dubuque School District     | 551         |
|                                     |             |